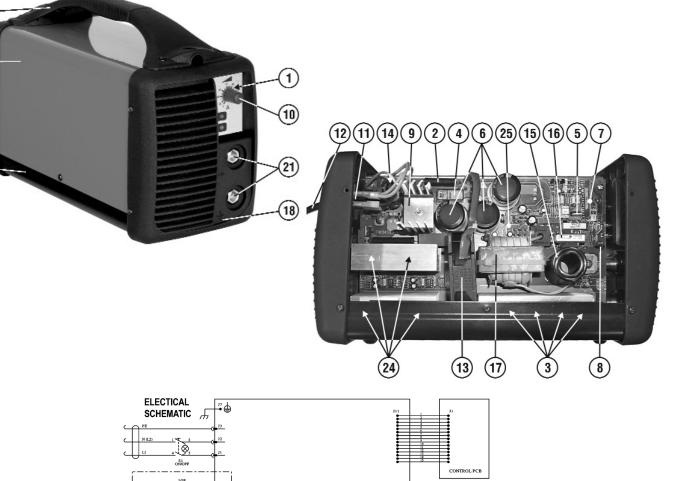

## Parts Information: Inverter 140Amp 230V Model No: MW140.V3

| Item | Part No.   | Description                     |
|------|------------|---------------------------------|
| 1    | 120/112017 | Potentiometer                   |
| 2    | 120/112048 | Resistor                        |
| 3    | 120.112948 | Diode                           |
| 4    | 120.113233 | Relay                           |
| 5    | 120/113487 | PWM Controller                  |
| 6    | 120.113675 | Capacitor 400V 470uf 50x35      |
| 7    | 120/114079 | Control PCB                     |
| 8    | 120.116232 | Opto-Coupler                    |
| 9    | 120.116346 | Rectifier                       |
| 10   | 120.121064 | Knob For Potentiometer          |
| 11   | 120/122381 | Switch, Green Rocker            |
| 12   | MC3CX1.5   | Mains Cable Blk, 3 Core, 1.5mm2 |
| 13   | 120/152006 | Fan                             |

| Item | Part No.   | Description              |
|------|------------|--------------------------|
| 14   | 120/164741 | Inductance Filter        |
| 15   | 120/169144 | Inductance               |
| 16   | 120.169308 | Transformer              |
| 17   | 120.169391 | Power Transformer        |
| 18   | 120.322687 | Front Panel              |
| 19   | 120.322690 | Back Panel               |
| 20   | 120.322691 | Handle                   |
| 21   | 120/712000 | Dinse Socket Small       |
| 22   | 120.990970 | Cover Kit                |
| 23   | 120.990917 | Bottom Kit               |
| 24   | 120.990922 | Kit & Diode              |
| 25   | 120.990923 | Complete Control PCB Kit |