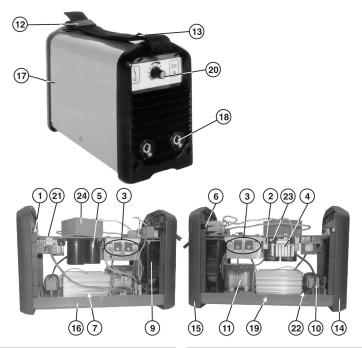

## **Model No: MW140PLUS**

| Item | Part No.   | Description                                 |
|------|------------|---------------------------------------------|
| 1    | 120/112017 | Potentiometer                               |
| 2    | 120/113493 | Relay                                       |
| 3    | 120/990569 | Kit igbt + Diodes                           |
| 4    | 120.116066 | Rectifier                                   |
| 5    | 120.113156 | Capacitor 470uf 450V 50x25                  |
| 6    | 120/122381 | Switch, Green Rocker                        |
| 7    | 120/122571 | Thermal Switch                              |
|      | MC3CX1.5   | Mains Cable Blk, 3 Core, 1.5mm2 (NOT SHOWN) |
| 9    | 120/152101 | Fan                                         |
| 10   | 120.169255 | Filter Inductance                           |
| 11   | 120/169108 | Power Transformer                           |
| 12   | 120/322065 | Buckle                                      |

| Item | Part No.   | Description             |
|------|------------|-------------------------|
| 13   | 120/322408 | Belt                    |
| 14   | 120/322438 | Front Panel             |
| 15   | 120/322439 | Rear Panel              |
| 16   | 120.644041 | Bottom (Black)          |
| 17   | 120.990791 | Cover Kit               |
| 18   | 120/712000 | Dinse Socket Small      |
| 19   | 120.112377 | Diode 100A              |
| 20   | 120/121043 | Knob Kit                |
| 21   | 120.990750 | Kit Primary Control PCB |
| 22   | 120/990576 | Kit Secondary PCBB      |
| 23   | 120/112048 | Resistor                |
| 24   | 120/164910 | Reactance               |