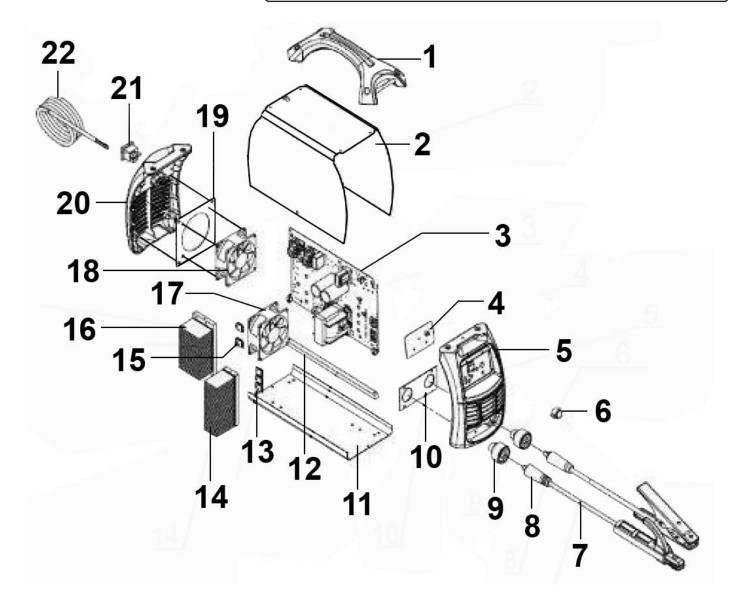

## **Inverter Welder 140A 230V** Model No: MW140A.V2

| Item | Part No.      | Description                          |
|------|---------------|--------------------------------------|
| 1    | MW200A.V2-01  | Top handle                           |
| 2    | MW140A.V2-02  | Top cover                            |
| 3    | MW140A.V2-03  | Main PCB                             |
| 4    | MW140A.V2-04  | Small Control PCB                    |
| 5    | MW200A.V2-05  | Front Plastic Panel                  |
| 6    | INVMIG200V223 | Potentiometer Knob                   |
| 7    | MW180A.V2-07  | Cable & Earth Clamp (l:1.75m d:10mm) |
| 8    | MW180A.V2-08  | Cable & Electrode Holder             |
| 9    | PMIG3530.25   | Quick Socket 'Euro Type'             |
| 10   | MW200A.V2-10  | Support Plate                        |
| 11   | MW200A.V2-11  | Bottom Panel                         |

| Item | Part No.     | Description               |
|------|--------------|---------------------------|
| 12   | MW200A.V2-12 | Support Bar               |
| 13   | MW200A.V2-13 | Fast Recovery Diode       |
| 14   | MW160A.V2-14 | Inverter                  |
| 15   | MW140A.V2-15 | LGBT                      |
| 16   | MW200A.V2-16 | LGBT Kit                  |
| 17   | MW160A.V2-17 | Fan (A)                   |
| 18   | MW160A.V2-18 | Fan (B)                   |
| 19   | MW200A.V2-19 | Fan Support (B)           |
| 20   | MW200A.V2-20 | Rear Plastic Panel        |
| 21   | M/MIG150.18  | Switch, Rocker (16a/250v) |
| 22   | MW200A.V2-22 | Power Cord                |