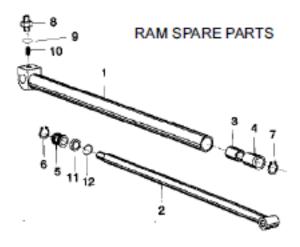

## Parts Information: Mini Tractor Lift Premier 700kg Hydraulic Model No: MT700

| Item | Part No.    | Description    |
|------|-------------|----------------|
| 1    | MT700.22-01 | CYLINDER       |
| 2    | MT700.22-02 | SHAFT          |
| 3    | MT700.22-03 | RING           |
| 4    | MT700.22-04 | CYLINDER GUIDE |
| 5    | MT700.22-05 | PISTON         |
| 6    | MT700.22-06 | CIRCLIP E25    |

| Item | Part No.    | Description |
|------|-------------|-------------|
| 7    | MT700.22-07 | CIRCLIP I42 |
| 8    | MT700.22-08 | VALVE       |
| 10   | MT700.22-10 | VALVE       |
| 11   | MT700.22-11 | GASKET      |
| 12   | MT700.22-12 | O-RING      |