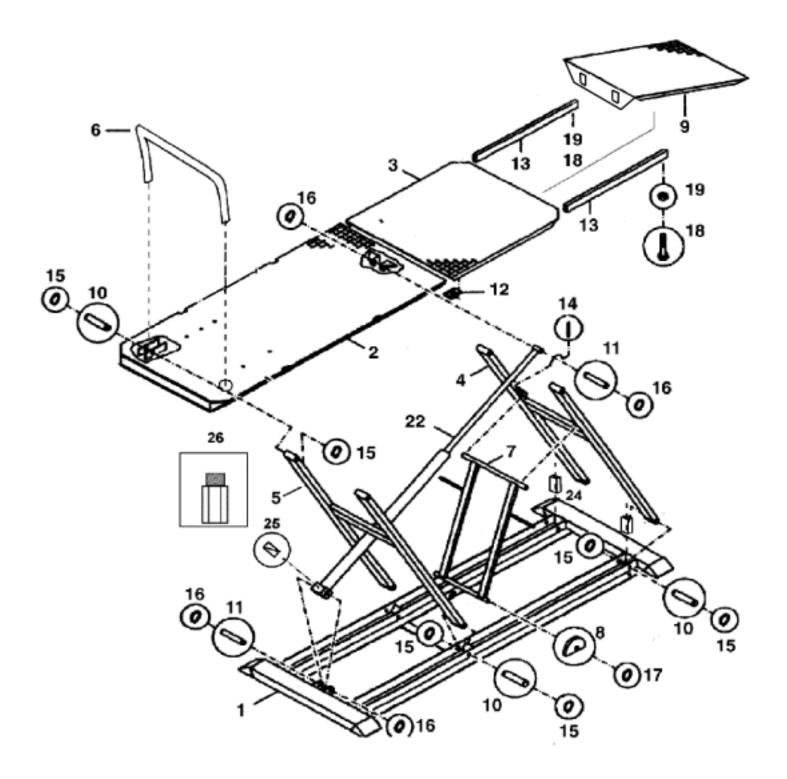

## Parts Information: Mini Tractor Lift Premier 700kg Hydraulic Model No: MT700

| Item | Part No. | Description          |
|------|----------|----------------------|
| 1    | MT700.01 | BASE FRAME           |
| 2    | MT700.02 | FIXED WORK TABLE     |
| 3    | MT700.02 | FIXED WORK TABLE     |
| 4    | MT700.04 | REAR LEG ASSEMBLY    |
| 5    | MT700.05 | FRONT LEG ASSEMBLY   |
| 6    | MT700.06 | WHEEL STOPPER BAR    |
| 7    | MT700.07 | SAFETY FRAME         |
| 8    | MT700.08 | CAM FOR SAFETY FRAME |
| 9    | MT700.09 | RISE RAMP            |
| 10   | MT700.10 | PIN                  |
| 11   | MT700.11 | PIN                  |
| 12   | MT700.02 | FIXED WORK TABLE     |
| 13   | MT700.13 | BAR                  |

| Item | Part No. | Description                         |
|------|----------|-------------------------------------|
| 14   | MT700.14 | SPLIT PIN 40 X 40                   |
| 15   | MT700.15 | CIRCLIP E16                         |
| 16   | MT700.16 | CIRCLIP E20                         |
| 17   | MT700.17 | CIRCLIP E10                         |
| 18   | MT700.18 | SCREW M5 X 40                       |
| 19   | SN5.S    | STEEL NUT M5 ZINC DIN934 (SINGLE)   |
| 22   | MT700.22 | HYDRAULIC RAM                       |
| 24   | MT700.24 | REAR LEG SUPPORT                    |
| 25   | MT700.25 | VALVE                               |
| 26   | MT700.26 | DESCENT CONTROL VALVE               |
|      | MT700.P  | FOOT PUMP (NOT SHOWN)               |
|      | MT700.H  | HOSE FOR FOOT PUMP 1mtr (NOT SHOWN) |