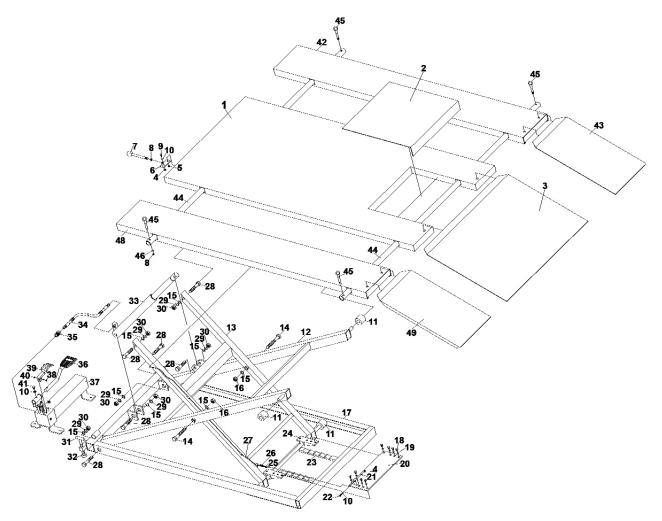

## Parts Information: Mini Tractor Lift Yankee 680kg Hydraulic Model No: MT680

| Item | Part No.    | Description                   | Item | Part No.    | Description                  |
|------|-------------|-------------------------------|------|-------------|------------------------------|
| 1    | MT680.01    | Platform                      | 25   | SN10.S      | Steel Nut M10                |
| 2    | MT680.02    | Sliding Plate                 | 26   | MT680.26    | Screw                        |
| 3    | MT680.V2-09 | Leading Plate                 | 27   | MT680.27    | Safety Wire                  |
| 4    | NLN8.S      | Nyloc Nut M8                  | 28   | MT680.28    | Bolt M16 x 90mm              |
| 5    | NLN10.S     | Nyloc Nut M10                 | 29   | SWM16.S     | Spring Washer M16            |
| 6    | MT680.06    | Link                          | 30   | SN16.S      | Steel Nut M16                |
| 7    | MT680.07    | Safety Handle                 | 31   | MT680.31    | Adjusting Screw              |
| 8    | SN12.S      | Steel Nut M12                 | 32   | MT680.32    | Foot                         |
| 9    | MT680.09    | Bolt                          | 33   | MT680.V2-28 | Cylinder                     |
| 10   | FWM8.S      | Flat Washer M8                | 34   | MT680.34    | Oil Hose                     |
| 11   | MT680.V4-14 | Wheel, Fixed                  | 35   | MT680.V2-30 | Coupler                      |
| 12   | MT680.12    | Lifting Arm 1                 | 36   | MT680.V2-32 | Foot Pedal, Lift             |
| 13   | MT680.13    | Lifting Arm 2                 | 37   | MT680.V2-31 | Pump                         |
| 14   | MT680.14    | Socket Head Bolt M16 x 140mm  | 38   | MT680.38    | Bolt                         |
| 15   | MT680.15    | Washer                        | 39   | MT680.V2-34 | Foot Pedal, Release          |
| 16   | NLN16.S     | Nyloc Nut M16                 | 40   | NLN6.S      | Nyloc Nut M6                 |
| 17   | MT680.17    | Base Assembly                 | 41   | SS812.S     | Hex Head Set Screw M8 x 12mm |
| 18   | SS1020.S    | Hex Head Set Screw M10 x 20mm | 42   | MT680.42    | Side Extension, Right        |
| 19   | MT680.19    | Washer                        | 43   | MT680.43    | Ramp Extension, Right        |
| 20   | MT680.20    | Lock Plate Assembly           | 44   | MT680.44    | Pipe, Extension Panel        |
| 21   | SWM8.S      | Spring Washer M8              | 45   | MT680.45    | Pin                          |
| 22   | MT680.22    | Bolt                          | 46   | MT680.46    | Washer                       |
| 23   | MT680.23    | Safety Latch                  | 48   | MT680.48    | Side Extension, Left         |
| 24   | MT680.24    | Base, Locking Plate           | 49   | MT680.49    | Ramp Extension, Left         |