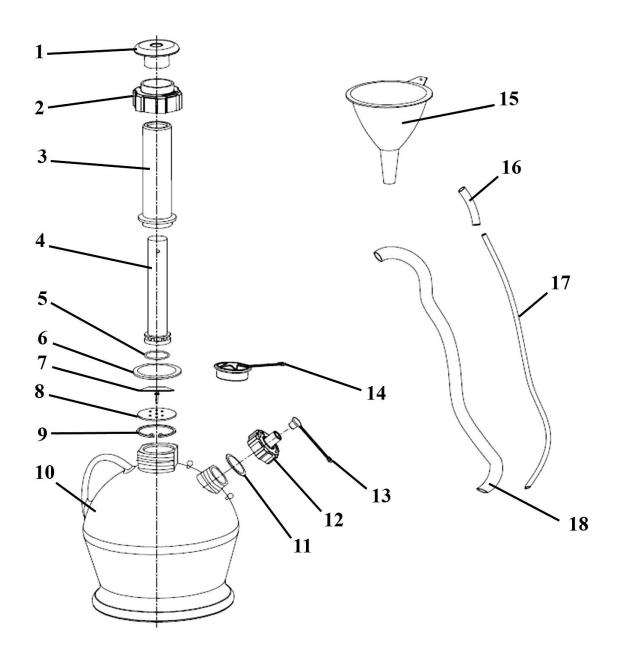

## Parts Information: Vacuum Oil & Fluid Extractor Manual 4ltr Model No: MS156

| Item | Part No. | Description                        |
|------|----------|------------------------------------|
| 1    | MS156.01 | PUMP HANDLE                        |
| 2    | MS156.02 | ТОР САР                            |
| 3    | MS156.03 | PUMP TUBE (OUTER)                  |
| 4    | MS156.04 | PUMP TUBE (INNER)                  |
| 5    | MS156.05 | O-RING 31mm x 29mm x 3mm           |
| 6    | MS156.06 | SEAL RING (FLAT) 51mm x 37mm x 2mm |
| 7    | MS156.07 | DAMPER                             |
| 8    | MS156.08 | DAMPER PLATE                       |
| 9    | MS156.09 | CIRCLIP                            |

| Item | Part No. | Description                          |
|------|----------|--------------------------------------|
| 10   | MS156.10 | TANK (4ltr)                          |
| 11   | MS156.11 | SEAL RING (FLAT) 33mm x 20mm x 2.5mm |
| 12   | MS156.12 | CAP (SMALL)                          |
| 13   | MS156.13 | LID PLUG (SMALL)                     |
| 14   | MS156.14 | COVER                                |
| 15   | MS156.15 | FUNNEL                               |
| 16   | MS156.16 | HOSE SHORT (10dia)                   |
| 17   | MS156.17 | HOSE (8 dia)                         |
| 18   | MS156.18 | HOSE (10 dia)                        |