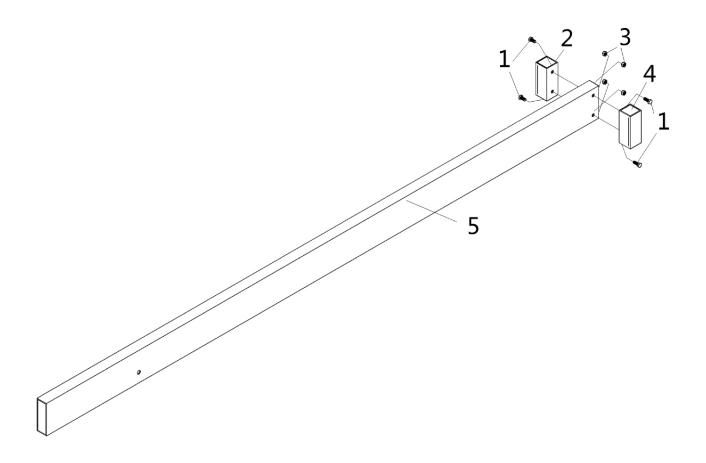

## Calibration Rig for MS070 Model No: MS070CR

| Item | Part No.   | Description       |
|------|------------|-------------------|
| 1    | MS070CR.01 | BOLT              |
| 2    | MS070CR.02 | LABELING TUBE (L) |
| 3    | MS070CR.03 | NUT               |

| Iten | Part No. | Description           |  |
|------|----------|-----------------------|--|
| 4    | MS070CF  | .04 LABELING TUBE (R) |  |
| 5    | MS070CF  | .05 CALIBRATING LEVER |  |

NOTE: It is our policy to continually improve products and as such we reserve the right to alter data, specifications and component parts without prior notice. IMPORTANT: No liability is accepted for incorrect use of product.