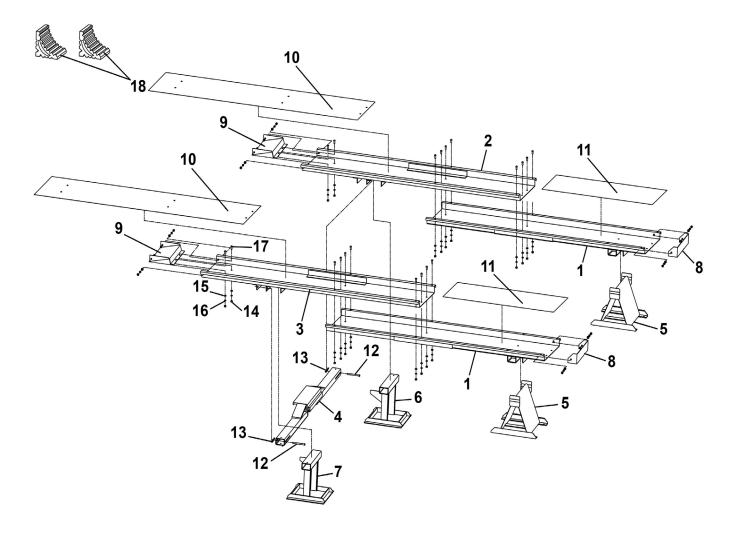

## Parts Information: Car Lift/Ramp 3tonne Model No: MR1.V2

| Item | Part No.  | Description                   |
|------|-----------|-------------------------------|
| 1    | MR1-V2-01 | Ramp 'B'                      |
| 2    | MR1-V2-02 | Ramp 'A' (L/H)                |
| 3    | MR1-V2-03 | Ramp 'C' (R/H)                |
| 4    | MR1-V2-04 | Lifting Beam                  |
| 5    | MR1-V2-05 | Front Stand                   |
| 6    | MR1-V2-06 | Rear Stand (L/H)              |
| 7    | MR1-V2-07 | Rear Stand (R/H)              |
| 8    | MR1-V2-08 | Stop Plate                    |
| 9    | MR1-V2-09 | Support Plate for Wheel Chock |

| Item | Part No.   | Description                            |
|------|------------|----------------------------------------|
| 10   | MR1-V2-10  | Grip Tape (A)                          |
| 11   | MR1-V2-11  | Grip Tape (B)                          |
| 12   | MR1-V2-12  | Support Pin                            |
| 13   | MR1-V2-13  | R-Pin                                  |
| 14   | SN10.S     | Steel Nut M10 Zinc                     |
| 15   | FWM10.S    | Flat Washer M10 Zinc                   |
| 16   | SWM10.S    | Spring Washer M10 Zinc                 |
| 17   | BHSS1025.S | Button Head Socket Screw M10 X 25 Zinc |
| 18   | MR1-V2-18  | Wheel Chock                            |