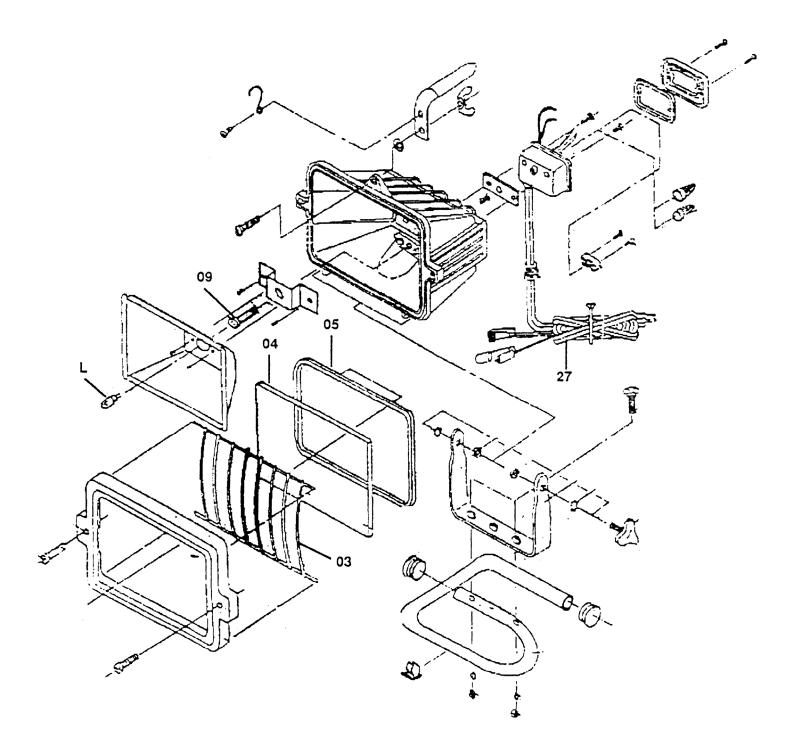

## Parts Information: Portable Tungsten/Halogen Floodlight 100W/12V Model No: ML300/12

| Item | Part No.     | Description                   | Item | Part No.    | Description                   |
|------|--------------|-------------------------------|------|-------------|-------------------------------|
| 03   | ML300/12-03  | Guard                         | 09   | ML300/12-09 | Lamp Handle                   |
| 04   | ML300-500/02 | Lens Glass (179 x 140 x 5 mm) | 27   | ML300/12-27 | Cable                         |
| 05   | ML300/12-05  | Gasket                        | L    | ML300/12-L  | Halogen Bulb, 12V JC 100W M28 |