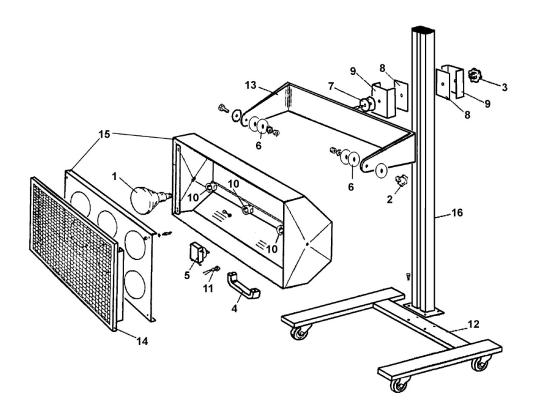

## Parts Information: Panel Drying Lamp with Timer 8 x 250W/230V Model No: ML2250

| Item | Part No.   | Description                            |
|------|------------|----------------------------------------|
| 1    | ML2300/15  | Bulb, clear, 240v, 250w, e27 infra red |
| 2    | ES300/11B  | Knob (m12x1.75)                        |
| 3    | ML2250/03  | Clamp knob                             |
| 4    | ML2250/04  | Handle                                 |
| 5    | ML2250/05  | Timer switch with knob                 |
| 6    | ML2250/07  | Friction disc                          |
| 7    | ML2250/08  | Friction disc                          |
| 8    | ML2250/09  | Friction plate                         |
| 9    | ML2250/09A | Friction plate bracket                 |

| Item | Part No.    | Description                                                |
|------|-------------|------------------------------------------------------------|
| 10   | ML2250/10-N | Lamp holder new type with metal fixing bracket             |
|      | ML2250/10-N | Lamp holder new type with metal fixing bracket (NOT SHOWN) |
| 11   | ML2250/11   | Pilot light                                                |
| 12   | ML2250/12A  | Base complete                                              |
| 13   | ML2250/13   | Bracket,head                                               |
| 14   | ML2250/14   | Grille                                                     |
| 15   | ML2250/15   | Cabinet                                                    |
| 16   | ML2250/16   | Upright support                                            |