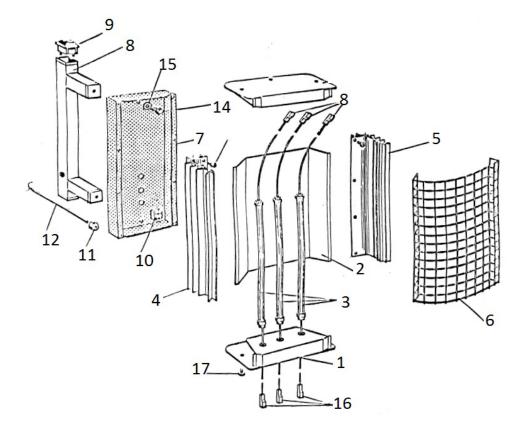

## Parts Information: Portable Paint Dryer 1000W/230V Model No: ML1500P

| Item | Part No.    | Description              |
|------|-------------|--------------------------|
| 1    | ML1500P/001 | End cover                |
| 2    | ML1500P/002 | Lamp reflector           |
| 3    | ML1500P/003 | Quartz heat ele 11"1000w |
| 4    | ML1500P/004 | Left side panel          |
| 5    | ML1500P/005 | Right side panel         |
| 6    | ML1500P/006 | Protective grille,front  |
| 7    | ML1500P/007 | Main body panel          |
| 8    | ML1500P/008 | Handle                   |
| 9    | ML1500P/009 | Switch,3-pole            |
| 10   | ML1500P/010 | Cable block              |
| 11   | ML1500P/011 | Nut, cable block         |
| 12   | ML1500P/012 | Mains cable              |

| Item | Part No.    | Description                                                |
|------|-------------|------------------------------------------------------------|
| 14   | ML1500P/014 | Screw for handle                                           |
| 15   | ML1500P/015 | Washer for handle screw                                    |
| 16   | ML1500P/016 | Screw,side panel                                           |
| 17   | ML1500P/017 | Screw,end cover                                            |
| 18   | ML1500P/018 | Plug for element                                           |
|      | ML1500P/CE  | Ceramic element 500w (NOT SHOWN)                           |
|      | 344/MNL-05  | Quartz element 1000w 14" long (for ml1500p)<br>(NOT SHOWN) |
|      | 344/MNL-11  | Switch (NOT SHOWN)                                         |
|      | 189.003     | Quartz heating element (old type) 1000w (NOT SHOWN)        |
|      | 420.STD001  | Heating element (new type) 1000w (NOT SHOWN)               |