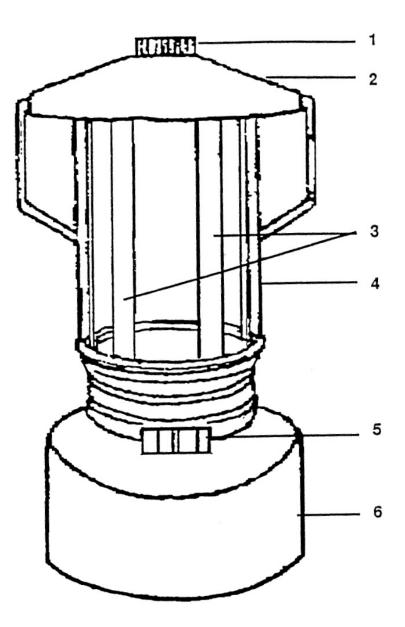

Parts Information: Rechargeable Lantern 12V 200,000 Candlepower Model No: ML110

| Item | Part No. | Description                     | Item | Part No. | Description        |
|------|----------|---------------------------------|------|----------|--------------------|
| 1    | ML110/01 | Knob                            | 4    | ML110/04 | Globe, transparent |
| 2    | ML110/02 | Cover                           | 5    | ML110/05 | Switch             |
| 3    | ML110/B  | Tube, fluorescent 5-1/4" 4 watt | 6    | ML110/06 | Base               |