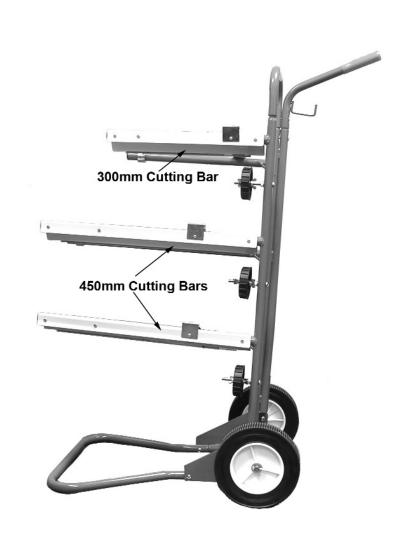

## Masking Paper Dispenser Trolley 1x300, 2x450mm

**Model No: MK69** 

| Item | Part No.   | Description       |
|------|------------|-------------------|
|      | MK69.CB300 | Cutting Bar 300mm |
|      | MK69.CB450 | Cutting Bar 450mm |