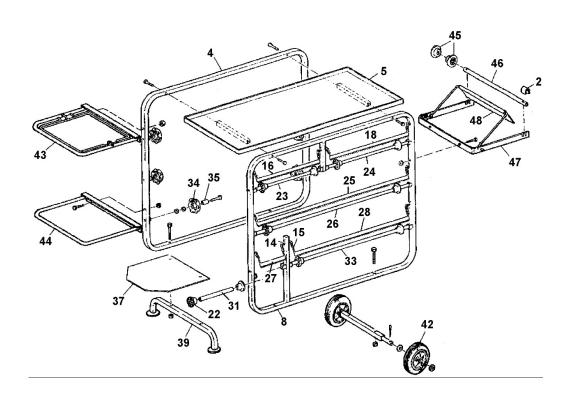

## Masking Paper Dispenser 1 x 150, 300, 450, 600 & 900mm Troll

**Model No: MK68** 

| Item | Part No. | Description      |
|------|----------|------------------|
| 2    | MK68/02  | Retainer, bar    |
| 4    | MK68/04  | Frame, rear      |
| 5    | MK68/05  | Tray, upper      |
| 8    | MK68/08  | Frame, front     |
| 14   | MK68/14  | Spring, right    |
| 15   | MK68/15  | Spring, left     |
| 16   | MK68/16  | Blade            |
| 18   | MK68/18  | Blade            |
| 22   | MK68/22  | Roll locator     |
| 23   | MK68/23  | Bar, paper 300mm |
| 24   | MK68/24  | Bar, paper 450mm |
| 25   | MK68/25  | Blade            |
| 26   | MK68/26  | Bar, paper 900mm |
| 27   | MK68/27  | Blade            |

| Item | Part No. | Description        |
|------|----------|--------------------|
| 28   | MK68/28  | Blade              |
| 31   | MK68/31  | Bar, paper 150mm   |
| 33   | MK68/33  | Bar, paper 600mm   |
| 34   | MK68/34  | Tape reel          |
| 35   | MK68/35  | Spacer             |
| 37   | MK68/37  | Support, waste bag |
| 39   | MK68/39  | Support, frame     |
| 42   | MK68/42  | Wheel 149x40x14    |
| 43   | MK68/43  | Frame, waste bag   |
| 44   | MK68/44  | Frame, waste bag   |
| 45   | MK68/45  | Roll locator       |
| 46   | MK68/46  | Bar, paper         |
| 47   | MK68/47  | Frame              |
| 48   | MK68/48  | Blade              |