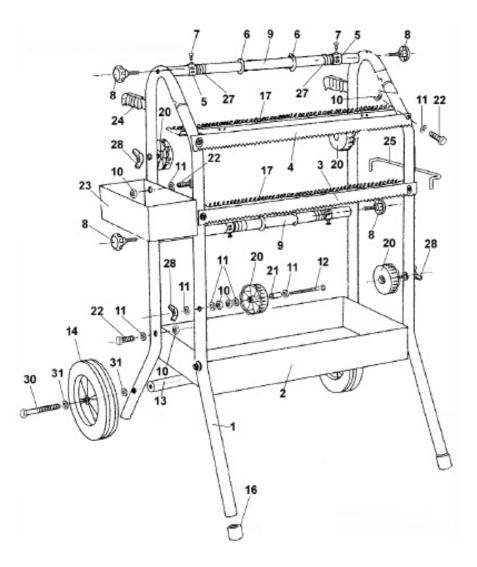

## Masking Paper Dispenser 2 x 900mm Trolley Model No: MK67.V2

| Item | Part No.   | Description             |
|------|------------|-------------------------|
| 1    | MK66/01    | FRAME                   |
| 2    | MK67/02    | TRAY                    |
| 3    | MK67/03    | BOTTOM PAPER CUTTER     |
| 4    | MK67/04    | TOP PAPER CUTTER        |
| 5    | MK66/05    | PAPER RETAINER          |
| 6    | MK66/06    | PAPER WASHER            |
| 7    | MK66/07    | SCREW                   |
| 8    | MK65/24    | KNOB                    |
| 9    | MK67/09    | PAPER BAR 900mm         |
| 10   | MK67/10    | STAR LOCK NUT           |
| 11   | MK66/11    | WASHER                  |
| 12   | MK66/12    | BOLT M6X38              |
| 13   | MK67/13-B  | AXLE                    |
| 14   | MK67.V2-14 | WHEEL,FIXED (150x10x31) |

| Item | Part No.   | Description                   |
|------|------------|-------------------------------|
| 16   | MK66/16    | TIP FOOT                      |
| 17   | MK67/17    | CUTTER SPRING 60CM LENGTH     |
| 20   | MK66.V3-08 | TAPE REEL                     |
| 21   | MK66/21    | HUB                           |
| 22   | MK66/22    | BOLT                          |
| 23   | MK66/23    | TOP TRAY                      |
| 24   | MK66/24    | HANDLE GRIP                   |
| 25   | MK66/25    | HANGER                        |
| 27   | MK66/27    | RETAINING SPRING              |
| 28   | MK66/28    | 1/4" UNC WING NUTS            |
|      | MK66/FK    | FIXING KIT (NOT SHOWN)        |
| 30   | HHB1090.S  | HEX HEAD BOLT M10x90mm SINGLE |
| 31   | FWM10.S    | FLAT WASHER M10 SINGLE        |