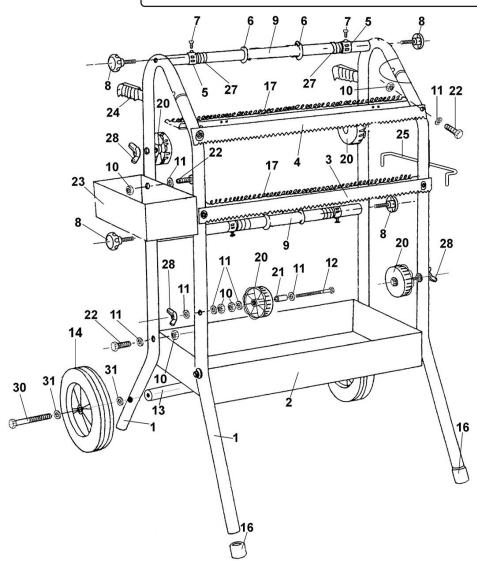

## Parts Information: Masking Paper Dispenser 2 x 900mm Trolley Model No: MK67

| Item | Part No.  | Description              |
|------|-----------|--------------------------|
| 1    | MK66/01   | Frame                    |
| 2    | MK67/02   | Тгау                     |
| 3    | MK67/03   | Paper Cutter, Lower      |
| 4    | MK67/04   | Paper Cutter, Upper      |
| 5    | MK66/05   | Paper Retainer           |
| 6    | MK66/06   | Paper Washer             |
| 7    | MK66/07   | Screw                    |
| 8    | MK65/24   | Threaded Fixing Knob M10 |
| 9    | MK67/09   | Paper Bar 900mm          |
| 10   | MK67/10   | Star Lock Nut            |
| 11   | MK66/11   | Washer                   |
| 12   | MK66/12   | Bolt M6 x 38mm           |
| 13   | MK67/13-B | Axle                     |
| 14   | MK66/14   | Wheel, Fixed             |

| Item | Part No.   | Description                |
|------|------------|----------------------------|
| 16   | MK66/16    | Push On Foot               |
| 17   | MK67/17    | Cutter Spring              |
| 20   | MK66.V3-08 | Masking Tape Reel          |
| 21   | MK66/21    | Tubular Sleeve             |
| 22   | MK66/22    | Reel Fixing Bolt M6 x 80mm |
| 23   | MK66/23    | Тор Тгау                   |
| 24   | MK66/24    | Handle Grip                |
| 25   | MK66/25    | Hanger                     |
| 27   | MK66/27    | Retaining Spring           |
| 28   | MK66/28    | Wing Nut 1/4" UNC          |
| 30   | HHB1090.S  | Hex Head Bolt M10 x 90mm   |
| 31   | FWM10.S    | Flat Washer M10            |
|      | MK66/FK    | Fixing Kit (Not Shown)     |