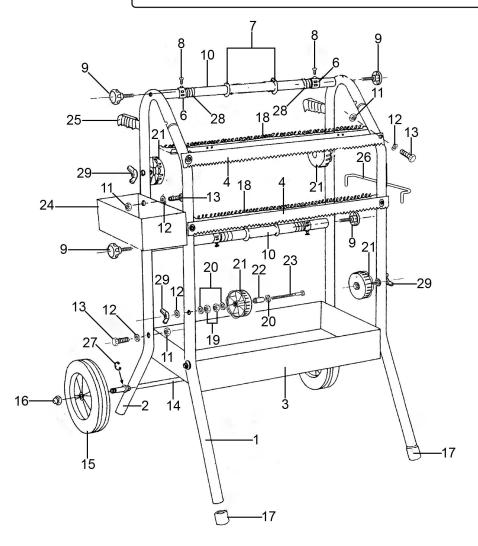

## Masking Paper Dispenser 2 x 450mm Trolley

Model No: MK66.V2

| Item | Part No.    | Description                 |
|------|-------------|-----------------------------|
| 1    | MK66.V2-01  | Front Frame                 |
| 2    | MK66.V2-01A | Rear Frame                  |
| 3    | MK66.V2-02  | 18" Bottom Tray 500mm       |
| 4    | MK66.V2-03  | 18" 90 Deg. Paper Cutter    |
| 6    | MK66.V2-05  | Paper Holding Ring          |
| 7    | MK66.V2-06  | Paper Holding Washer        |
| 8    | MK66.V2-07  | Hex Head Screw 3/16" x 3/4" |
| 9    | MK66.V2-08  | Wing Bolt 3/8 - 16 x 1-1/2" |
| 10   | MK66.V2-09  | Paper Bar 18"               |
| 11   | MK66.V2-10  | Nut 1/4"                    |
| 12   | MK66.V2-11  | Washer 1/4"                 |
| 13   | MK66.V2-12  | Bolt 1/4" - 20              |
| 14   | MK66.V2-13  | Axle Shaft 500mm            |
| 15   | MK66.V2-14  | Wheel, Fixed                |
| 16   | MK66.V2-15  | Axle Nut                    |

| Item | Part No.   | Description                          |
|------|------------|--------------------------------------|
| 17   | MK66.V2-16 | Tipping Foot                         |
| 18   | MK66.V2-17 | Cutter Spring                        |
| 19   | MK66.V2-18 | Nut 1/4"                             |
| 20   | MK66.V2-19 | Washer 1/4"                          |
| 21   | MK66.V3-08 | Masking Tape Reel                    |
| 22   | MK66.V2-21 | Bushing, Tape Reel                   |
| 23   | MK66.V2-22 | Tape Reel Bolt 1/4-20 x 3"           |
| 24   | MK66.V2-23 | Side Tray                            |
| 25   | MK66.V2-24 | Handle Grip                          |
| 26   | MK66.V2-25 | Hanger Bar                           |
| 27   | MK66.V2-26 | Axle Washer                          |
| 28   | MK66.V2-27 | Spring, Paper Holding Ring           |
| 29   | MK66.V2-28 | Wing Nut 1/4"                        |
|      | MK66.V2-04 | 18" 45 Deg. Paper Cutter (Not Shown) |