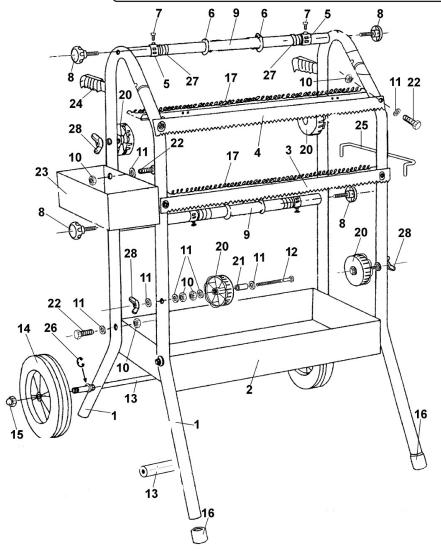

## Masking Paper Dispenser 2 x 450mm **Trolley**

| Item | Part No.   | Description              |
|------|------------|--------------------------|
| 1    | MK66/01    | Frame                    |
| 2    | MK66.V2-02 | Bottom Tray 18"          |
| 3    | MK66/03    | Paper Blade 90°, Bottom  |
| 4    | MK66/04    | Paper Blade 45°, Top     |
| 5    | MK66/05    | Paper Retainer           |
| 6    | MK66/06    | Paper Washer             |
| 7    | MK66/07    | Screw                    |
| 8    | MK65/24    | Threaded Fixing Knob M10 |
| 9    | MK66/09    | Paper Bar 900mm          |
| 10   | MK66/10    | Nut                      |
| 11   | MK66/11    | Washer                   |
| 12   | MK66/12    | Bolt M6 x 38mm           |
| 13   | MK66/13-A  | Axle                     |
| 14   | MK66/14    | Wheel, Fixed             |

| Item | Part No.    | Description                |
|------|-------------|----------------------------|
| 15   | MK66/15A    | Push Nut                   |
| 16   | MK66/16     | Foot                       |
| 17   | MK66.V3-07A | Paper Spring               |
| 20   | MK66.V3-08  | Masking Tape Reel          |
| 21   | MK66/21     | Tubular Sleeve             |
| 22   | MK66/22     | Reel Fixing Bolt M6 x 80mm |
| 23   | MK66/23     | Top Tray                   |
| 24   | MK66/24     | Handle Grip                |
| 25   | MK66/25     | Hanger                     |
| 26   | MK66/26     | Snap Ring                  |
| 27   | MK66/27     | Retaining Spring           |
| 28   | MK66/28     | Wing Nut 1/4" UNC          |
|      | MK66/18     | Wing Nut M6 (Not Shown)    |
|      | MK66/FK     | Fixing Kit (Not Shown)     |