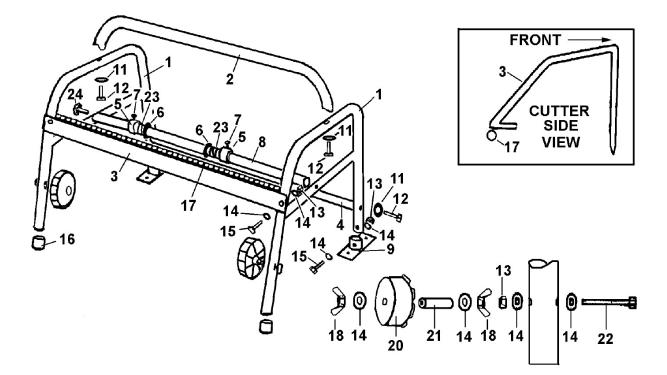

## Parts Information: Masking Paper Dispenser 1 x 450mm Floor Mounting Model No: MK65

| Item | Part No. | Description           |
|------|----------|-----------------------|
| 1    | MK65/01  | Frame side            |
| 2    | MK65/02  | Top handle            |
| 3    | MK65/03  | Cutter                |
| 4    | MK66/09  | Paper bar 900mm       |
| 5    | MK66/05  | Paper retainer        |
| 6    | MK66/06  | Paper washer          |
| 7    | MK66/07  | Screw                 |
| 8    | MK65/08  | Paper bar 450mm       |
| 9    | MK65/09  | Wall mounting bracket |
| 11   | MK66/11  | Washer                |
| 12   | MK66/12  | Bolt m6x38            |
| 13   | MK65/13  | Hex nut 3/16-20       |

| Item | Part No.   | Description                  |
|------|------------|------------------------------|
| 14   | RW619.S    | Repair washer m6x19 (single) |
| 15   | MK65/15    | Screw 3/16-20x1-1/4          |
| 16   | MK66/16    | Tip foot                     |
| 17   | MK66/17    | Paper spring                 |
| 18   | MK66/18    | Hex nut nla                  |
| 20   | MK66.V3-08 | Tape reel                    |
| 21   | MK66/21    | Hub                          |
| 22   | MK66/22    | Bolt                         |
| 23   | MK65/23    | Paper bar spring             |
| 24   | MK65/24    | Knob                         |
|      | MK65/FK    | Fixing kit (NOT SHOWN)       |