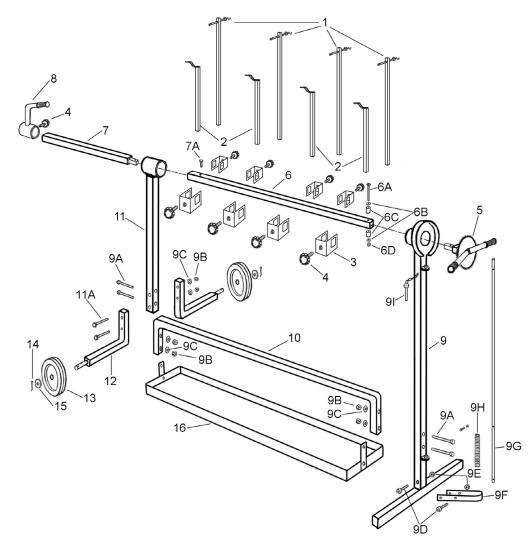

## Parts Information: Universal Panel Stand Model No: MK52

| Item | Part No. | Description                        |
|------|----------|------------------------------------|
| 1    | MK52.01  | ARM                                |
| 2    | MK52.02  | PROP ARM                           |
| 3    | MK52.03  | BUCKLE                             |
| 4    | MK52.04  | KNOB                               |
| 5    | MK52.05  | ADJUSTABLE GEAR WHEEL              |
| 6    | MK52.06  | STAND POLE                         |
| 6A   | MK52.06A | STAND BOLT                         |
| 6B   | FWM8.S   | FLAT WASHER M8 SINGLE              |
| 6C   | MK52.06C | PLASTIC BUSHING                    |
| 6D   | NLN8.S   | NYLOC NUT M8 ZINC DIN 985 (SINGLE) |
| 7    | MK52.07  | STAND EXTENSION POLE               |
| 7A   | SS810.S  | HEX HEAD SET SCREW M8x10mm SINGLE  |
| 8    | MK52.08  | HANDLE                             |
| 9    | MK52.09  | FRONT BRACE                        |
| 9A   | MK52.09A | BOLT M8X75                         |
| 9B   | NLN10.S  | NYLOC NUT M10 ZINC (SINGLE)        |

| Item | Part No. | Description                 |
|------|----------|-----------------------------|
| 9C   | FWM8.S   | FLAT WASHER M8 SINGLE       |
| 9D   | MK52.09D | PEDAL BOLT                  |
| 9E   | NLN10.S  | NYLOC NUT M10 ZINC (SINGLE) |
| 9F   | MK52.09F | PEDAL                       |
| 9G   | MK52.09G | FRONT BAR                   |
| 9H   | MK52.09H | FRONT SPRING                |
| 91   | MK52.09I | SAFETY PIN (c/w CHAIN)      |
| 10   | MK52.10  | FIXED POLE                  |
| 11   | MK52.11  | REAR BRACE                  |
| 11A  | MK52.11A | REAR BRACE BOLT             |
| 12   | MK52.12  | WHEEL POLE                  |
| 13   | MK52.13  | WHEEL 177X37X13             |
| 14   | MK52.14  | COTTER PIN                  |
| 15   | FWM12.S  | FLAT WASHER M12 SINGLE      |
| 16   | MK52.16  | TRAY                        |