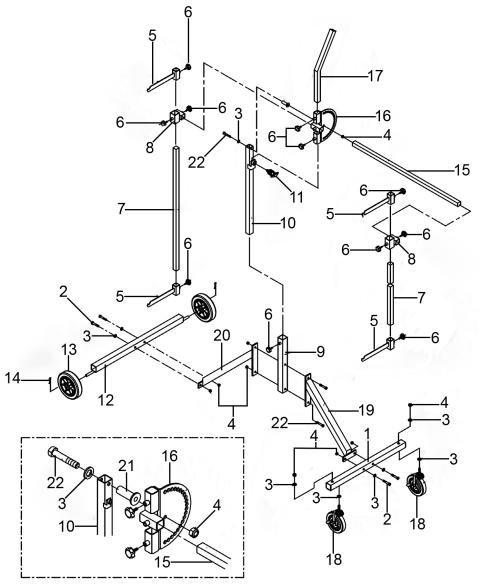

## Panel Stand - Door, Wing, Bonnet & **Bumper**

Model No: MK51.V2

| Item | Part No.   | Description                               |
|------|------------|-------------------------------------------|
| 1    | MK51.V2-01 | Side Leg (Base Tube)                      |
| 2    | MK51.V2-02 | Screw                                     |
| 3    | MK51.V2-03 | Washer                                    |
| 4    | MK51.V2-04 | Lock Nut                                  |
| 5    | MK51.V2-05 | Support For Upright (Set Tube)            |
| 6    | MK51.V2-06 | Knob                                      |
| 7    | MK51.V2-07 | Upright Frame, Side (Erect Tube)          |
| 8    | MK51.V2-08 | Support For Upright (Set Tube)            |
| 9    | MK51.V2-09 | Upright Frame Support (Bottom Erect Tube) |
| 10   | MK51.V2-10 | Upright Frame (Top Erect Tube)            |
| 11   | MK51.V2-11 | Lock Pin                                  |
| 12   | MK51.V2-12 | Side Leg (Base Tube)                      |

| Item | Part No.   | Description                    |
|------|------------|--------------------------------|
| 13   | MK51.V2-13 | Wheel, Fixed                   |
| 14   | MK51.V2-14 | Snap Ring                      |
| 15   | MK51.V2-15 | Extension Frame                |
| 16   | MK51.V2-16 | Adjustable Angle Bracket       |
| 17   | MK51.V2-17 | Extension Frame                |
| 18   | MK51.V2-18 | Wheel, Swivel Castor (w/Brake) |
| 19   | MK51.V2-19 | Base Support (Obligue Tube)    |
| 20   | MK51.V2-20 | Base Support (Obligue Tube)    |
| 21   | MK51.V2-21 | Bushing                        |
| 22   | MK51.V2-22 | Screw 3/8" x 2-1/2"            |
|      | MK51.V2-S  | Spanner (Not Shown)            |