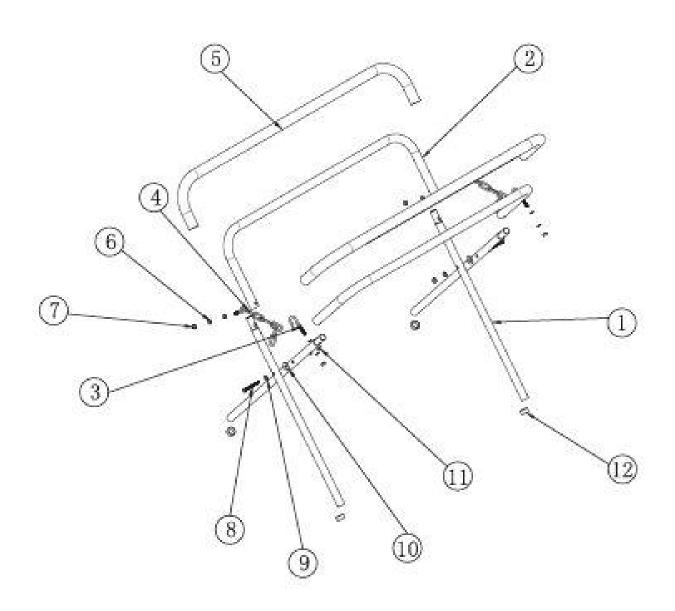

## Parts Information: Folding Panel Stand Model No: MK50.V3

| Item | Part No.   | Description         |
|------|------------|---------------------|
| 1    | MK50.V3-01 | LEG TUBE            |
| 2    | MK50.V3-02 | FRAME TOP TUBE      |
| 3    | MK54.V2-02 | EYE HOOK            |
| 4    | MK50.V3-04 | CHAIN WITH EYE BOLT |
| 5    | MK50.V3-05 | FOAM PAD            |
| 6    | MK50.V3-06 | WASHER 8x1.2mm      |

| Item | Part No.   | Description      |
|------|------------|------------------|
| 7    | MK50.V3-07 | LOCK NUT M8      |
| 8    | MK50.V3-08 | BOLT M8x70mm     |
| 9    | MK50.V3-09 | WASHER 10x1.2mm  |
| 10   | MK50.V3-10 | WASHER 10x30x3mm |
| 11   | MK50.V3-11 | LOCK NUT M10     |
| 12   | MK54.V2-15 | END CAP 32mm     |