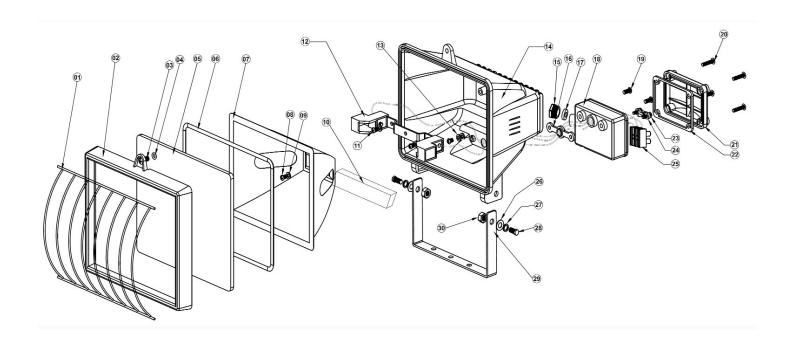

## Parts Information:

## Floodlight with Wall Bracket 400W/230V Tungsten/Halogen C-Class

Model No: MD500C.V2

| Item | Part No.     | Description               |
|------|--------------|---------------------------|
| 1    | ML500X.V3-01 | GRILLE                    |
| 2    | ML500X.V3-02 | FRAME                     |
| 3    | MD500C.V2-03 | SCREW                     |
| 4    | ML500X.V3-04 | O-RING                    |
| 5    | ML500X.V3-05 | GLASS                     |
| 6    | ML500X.V3-06 | SEAL GASKET               |
| 7    | ML500X.V3-07 | REFLECTOR                 |
| 8    | ML500X.V3-08 | SCREW                     |
| 9    | ML500X.V3-09 | WASHER                    |
| 10   | ML400B       | HALOGEN BULB 400W CLASS-C |
| 11   | ML500X.V3-11 | SCREW                     |
| 12   | ML500X.V3-12 | LAMP HOLDER               |
| 13   | ML500X.V3-13 | WIRE                      |
| 14   | ML500X.V3-16 | BODY                      |
| 15   | ML500X.V3-17 | CABLE GRIP                |

| Item | Part No.     | Description             |
|------|--------------|-------------------------|
| 16   | ML500X.V3-18 | TERMINAL WIRE CLAMP     |
| 17   | ML500X.V3-19 | RING                    |
| 18   | ML500X.V3-20 | CONNECTION BOX (BOTTOM) |
| 19   | ML500X.V3-21 | SCREW                   |
| 20   | ML500X.V3-22 | SCREW                   |
| 21   | ML500X.V3-23 | CONNECTION BOX COVER    |
| 22   | ML500X.V3-24 | CONNECTION BOX SEAL     |
| 23   | ML500X.V3-25 | SCREW                   |
| 24   | ML500X.V3-26 | CABLE CLIP              |
| 25   | ML500X.V3-27 | TERMINAL BLOCK          |
| 26   | ML500X.V3-29 | WASHER                  |
| 27   | ML500X.V3-30 | SPRING WASHER           |
| 28   | MD500C.V2-28 | SCREW                   |
| 29   | ML500X.V3-32 | BRACKET                 |
| 30   | ML500X.V3-33 | NUT                     |