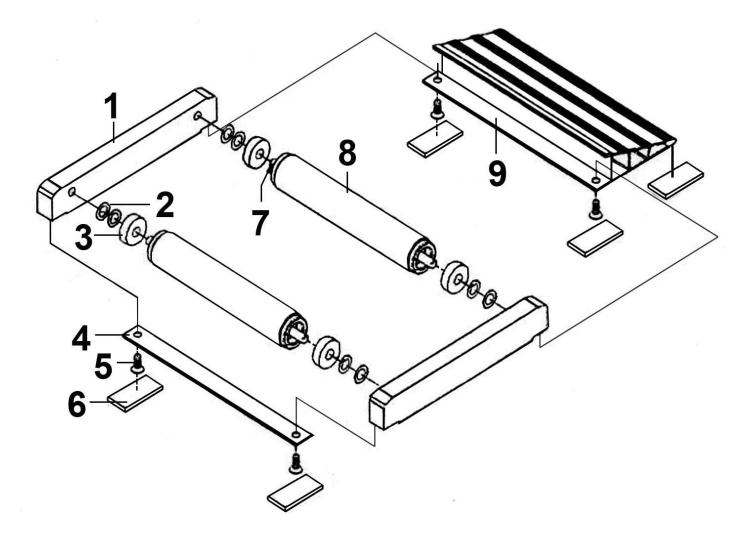

## Motorcycle Roller Stand Model No: MCRS1.V2

| Item | Part No.    | Description      |
|------|-------------|------------------|
| 1    | MCRS1.V2-01 | Side Beam        |
| 2    | MCRS1.V2-02 | Washer           |
| 3    | B/608ZZ     | Bearing 608zz    |
| 4    | MCRS1.V2-04 | Connecting Plate |
| 5    | MCRS1.V2-05 | Screw            |

| Item | Part No.    | Description |
|------|-------------|-------------|
| 6    | MCRS1.V2-06 | Rubber Pad  |
| 7    | MCRS1.V2-07 | Pin         |
| 8    | MCRS1.V2-08 | Roller      |
| 9    | MCRS1.V2-09 | Ramp Block  |