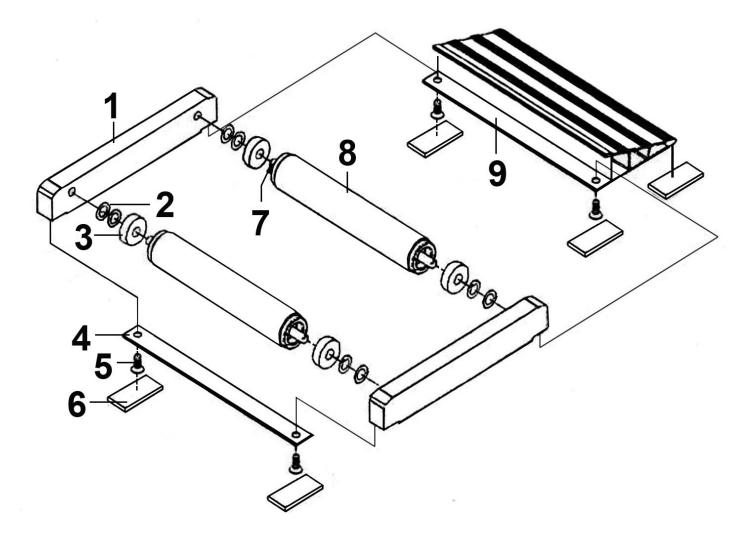

## Motorcycle Roller Stand Model No: MCSR1

| Item | Part No. | Description         |
|------|----------|---------------------|
| 1    | MCRS1.01 | Side Beam           |
| 2    | FWM8.S   | Flat Washer M8 Zinc |
| 3    | B/608ZZ  | Bearing 608zz       |
| 4    | MCRS1.04 | Connecting Plate    |
| 5    | MCRS1.05 | Screw               |

| Item | Part No. | Description |
|------|----------|-------------|
| 6    | MCRS1.06 | Rubber Pad  |
| 7    | MCRS1.07 | Pin         |
| 8    | MCRS1.08 | Roller      |
| 9    | MCRS1.09 | Ramp Block  |