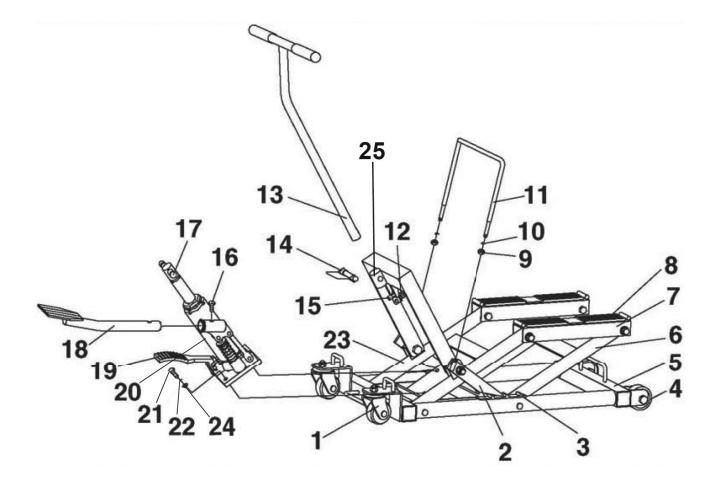

## Parts Information: Motorcycle & Quad Lift 680kg Capacity Hydraulic Model No: MC402.V4

| Item | Part No.    | Description                       |
|------|-------------|-----------------------------------|
| 1    | MC402.V4-01 | WHEEL,CASTOR (60x9x25x74)         |
| 2    | MC402.V4-02 | HEIGHT LOCK BAR                   |
| 3    | MC402.V4-03 | STOPS                             |
| 4    | MC402.V4-04 | WHEEL,FRONT FIXED (60x9x25)       |
| 5    | MC402.V4-05 | FRAME                             |
| 6    | MC402.V4-06 | FRONT LOAD FRAME                  |
| 7    | MC402.V4-07 | LIFT SADDLE                       |
| 8    | MC402.V4-08 | RUBBER PADS                       |
| 9    | SN8.S       | STEEL NUT M8 ZINC DIN934 (SINGLE) |
| 10   | MC402.V4-10 | LOCK WASHER M8                    |
| 11   | MC402.V4-11 | HIGH LOCK RELEASE                 |
| 12   | MC402.V4-12 | COTTER PIN                        |
| 13   | MC402.V4-13 | T-HANDLE                          |

| Item | Part No.    | Description                       |
|------|-------------|-----------------------------------|
| 14   | MC402.V4-14 | HANDLE PIN                        |
| 15   | MC402.V4-15 | SAFETY SET SCREW                  |
| 16   | MC402.V4-16 | BOLT M8x12                        |
| 17   | MC402.V4-17 | LOCK PIN                          |
| 18   | MC402.V4-18 | FOOT PEDAL                        |
| 19   | MC402.V4-19 | RELEASE PEDAL                     |
| 20   | MC402.V4-20 | HYDRAULIC RAM                     |
| 21   | MC402.V4-21 | BOLT M8x25                        |
| 22   | MC402.V4-22 | WASHER                            |
| 23   | MC402.V4-23 | LOAD FRAME                        |
| 24   | SN8.S       | STEEL NUT M8 ZINC DIN934 (SINGLE) |
| 25   | MC402.V4-25 | CONNECTING ROD                    |