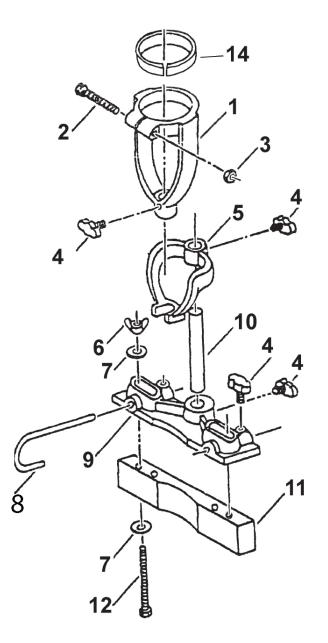

## Parts Information: Wood Mortising Attachment 40-65mm with Chisels Model No: MA10.V2

| Item | Part No.   | Description                       |
|------|------------|-----------------------------------|
| 1    | MA10.V2-01 | CHISEL HOLDER                     |
| 2    | HHB860.S   | HEX HEAD BOLT M8x60mm SINGLE      |
| 3    | SN8.S      | STEEL NUT M8 ZINC DIN934 (SINGLE) |
| 4    | MA10.V2-04 | KNOB C/W THREADED STUD            |
| 5    | MA10.V2-05 | ARM                               |
| 6    | SN8.SW     | WING NUT M8 (SINGLE)              |
| 7    | RW825.S    | REPAIR WASHER M8x25 (SINGLE)      |
| 8    | MA10.V2-08 | CURVED ROD                        |
| 9    | MA10.V2-09 | ROD HOLDER                        |
| 10   | MA10.V2-10 | STEEL ROD                         |

| Item | Part No.    | Description                           |
|------|-------------|---------------------------------------|
| 11   | MA10.V2-11  | FENCE                                 |
| 12   | HHB8110.S   | HEX HEAD BOLT M8x110mm SINGLE         |
| 14   | MA10.V2-14A | REDUCER O.D-65mm,I.D-60mm             |
|      | MA10.V2-14B | REDUCER O.D-65mm,I.D-55mm (NOT SHOWN) |
|      | MA10.V2-14C | REDUCER O.D-65mm,I.D-52mm (NOT SHOWN) |
|      | MA10.V2-14D | REDUCER O.D-65mm,I.D-40mm (NOT SHOWN) |
|      | MA10.V2-15  | MORTISING CHISEL 1/4"(NOT SHOWN)      |
|      | MA10.V2-16  | MORTISING CHISEL 3/8"(NOT SHOWN)      |
|      | MA10.V2-17  | MORTISING CHISEL 1/2" (NOT SHOWN)     |