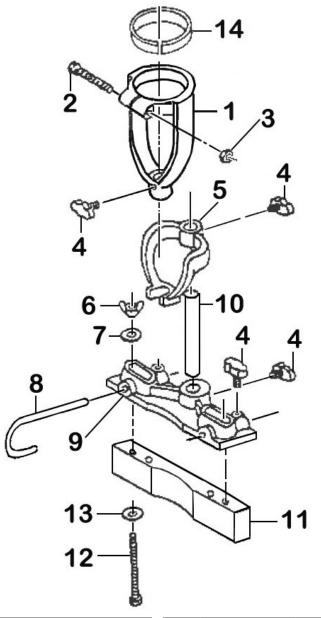

## **Wood Mortising Attachment 55-65mm** with Chisels

**Model No: MA10** 

| Item | Part No. | Description                       |
|------|----------|-----------------------------------|
| 1    | MA10.01  | Chisel Holder                     |
| 2    | MA10.02  | Bolt                              |
| 3    | SN8.S    | Steel Nut M8 Zinc din934 (single) |
| 4    | MA10.04  | Thumb Screw                       |
| 5    | MA10.05  | Arm                               |
| 6    | MA10.06  | Wing Nut                          |
| 7    | MA10.07  | Washer                            |
| 8    | MA10.08  | Curved Rod                        |
| 9    | MA10.09  | Rod Holder                        |
| 10   | MA10.10  | Steel Rod                         |
| 11   | MA10.11  | Fence                             |

| Item | Part No.     | Description                               |
|------|--------------|-------------------------------------------|
| 12   | MA10.12      | Bolt M8x125                               |
| 13   | MA10.13      | Washer                                    |
| 14   | MA10.14      | Reducer (Pack Of 3)                       |
|      | MA10.15      | Chisel 1/4"                               |
|      | MA10.16      | Chisel 3/8" (Not Shown)                   |
|      | MA10.17      | Chisel 1/2" (Not Shown)                   |
|      | MA10/C-1/4   | 1/4" mortising chisel & drill (Not Shown) |
|      | SM94/CDS-3/8 | Chisel & drill set 3/8" (Not Shown)       |
|      | MA10/DB-1/2  | 1/2" mortising drill-bit (Not Shown)      |
|      | MA10/DB-1/4  | 1/4" mortising drill-bit (Not Shown)      |