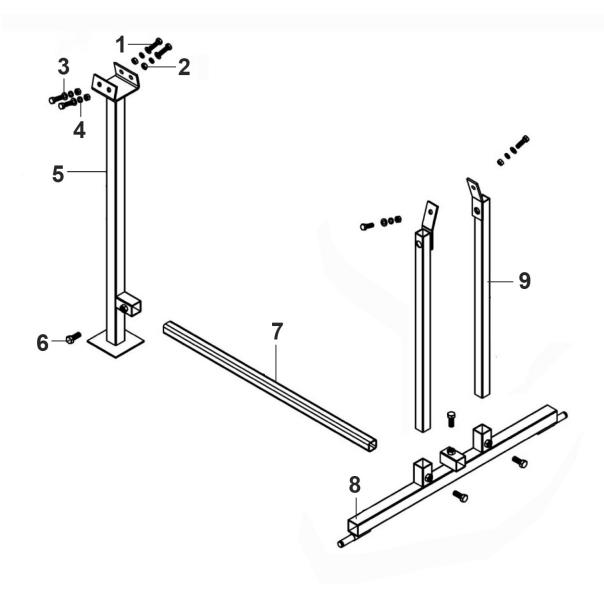

## Horizontal Log Splitter Stand Model No: LS520HST

| Item | Part No.    | Description                     |
|------|-------------|---------------------------------|
| 1    | SS825.S     | Hex Head Set Screw M8 X 25 Zinc |
| 2    | SN8.S       | Steel Nut M8 Zinc               |
| 3    | FWM8.S      | Flat Washer M8 Zinc             |
| 4    | SWM8.S      | Spring Washer M8 Zinc           |
| 5    | LS520HST.05 | Support Pipe - Front            |

| Item | Part No.    | Description                      |
|------|-------------|----------------------------------|
| 6    | SS1025.S    | Hex Head Set Screw M10 X 25 Zinc |
| 7    | LS520HST.07 | Connection Pipe                  |
| 8    | LS520HST.08 | Branch Pipe Welding Ass'y        |
| 9    | LS520HST.09 | Support Pipe - Rear              |