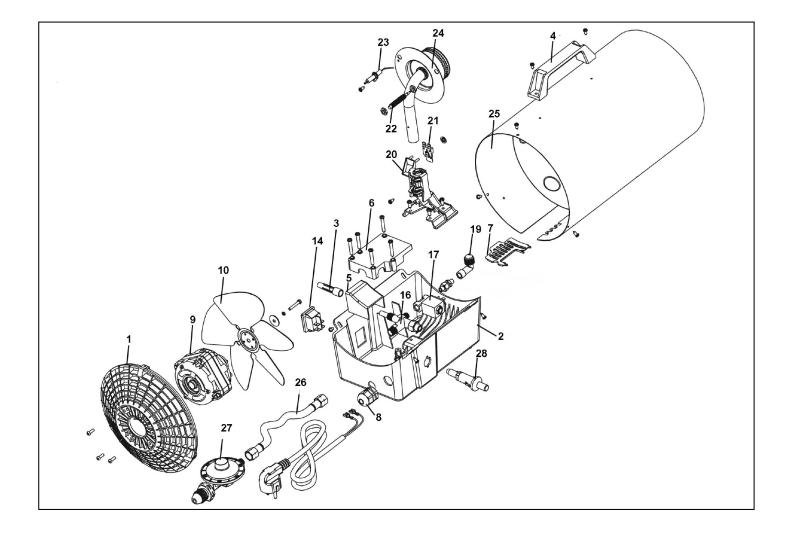

Parts Information: Space Warmer® Propane Heater 51,000Btu/ hr

## Model No: LP601

| Item | Part No.   | Description          |
|------|------------|----------------------|
| 1    | LP351.01   | Motor Grid           |
| 2    | LP351.02   | Chamber              |
| 3    | LP351.03   | Gas Valve Button     |
| 4    | LP351.04   | Handle               |
| 5    | LP351.05   | Cover                |
| 6    | LP351.06   | Positioning Cover    |
| 7    | LP351.07   | Protecting Cover     |
| 8    | LP351.08   | Power Cord Fastener  |
| 9    | LP351.09   | Motor                |
| 10   | LP351.10   | Fan                  |
| 14   | 120/122381 | Switch, Green Rocker |
| 16   | LP351.16   | Gas Control Valve    |

| Item | Part No. | Description                   |
|------|----------|-------------------------------|
| 17   | LP351.17 | Solenoid Valve                |
| 19   | LP351.19 | Nozzle                        |
| 20   | LP351.20 | Burner Stand                  |
| 21   | LP351.21 | Thermostat                    |
| 22   | LP351.22 | Thermo-Element                |
| 23   | LP351.23 | Igniting Electrode (C/W Wire) |
| 24   | LP351.24 | Burner Set                    |
| 25   | LP451.25 | Housing Assembly              |
| 26   | LP351.26 | Gas Hose (l:1500 1/4"f)       |
| 27   | LP601.27 | Regulator 500mbar             |
| 28   | LP351.28 | Piezo-Ignitor                 |