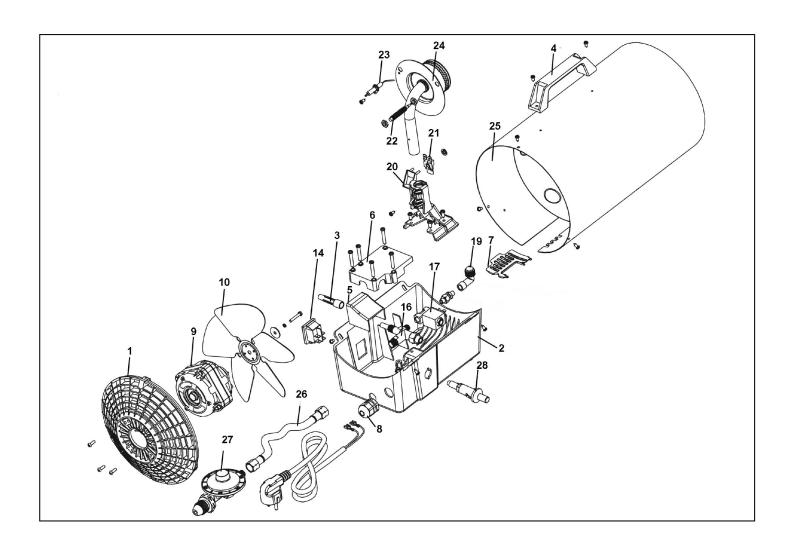

## Space Warmer® Propane Heater 40,900Btu/hr

**Model No: LP451** 

| Item | Part No.   | Description          |
|------|------------|----------------------|
| 1    | LP351.01   | Motor Grid           |
| 2    | LP351.02   | Chamber              |
| 3    | LP351.03   | Gas Valve Button     |
| 4    | LP351.04   | Handle               |
| 5    | LP351.05   | Cover                |
| 6    | LP351.06   | Positioning Cover    |
| 7    | LP351.07   | Protecting Cover     |
| 8    | LP351.08   | Power Cord Fastener  |
| 9    | LP351.09   | Motor                |
| 10   | LP351.10   | Fan                  |
| 14   | 120/122381 | Switch, Green Rocker |
| 16   | LP351.16   | Gas Control Valve    |

| Item | Part No. | Description                   |
|------|----------|-------------------------------|
| 17   | LP351.17 | Solenoid Valve                |
| 19   | LP451.19 | Nozzle                        |
| 20   | LP351.20 | Burner Stand                  |
| 21   | LP351.21 | Thermostat                    |
| 22   | LP351.22 | Thermo-Element                |
| 23   | LP351.23 | Igniting Electrode (C/W Wire) |
| 24   | LP351.24 | Burner Set                    |
| 25   | LP451.25 | Housing Assembly              |
| 26   | LP351.26 | Gas Hose (I:1500 1/4"f)       |
| 27   | LP351.27 | Regulator 300mbar             |
| 28   | LP351.28 | Piezo-Ignitor                 |