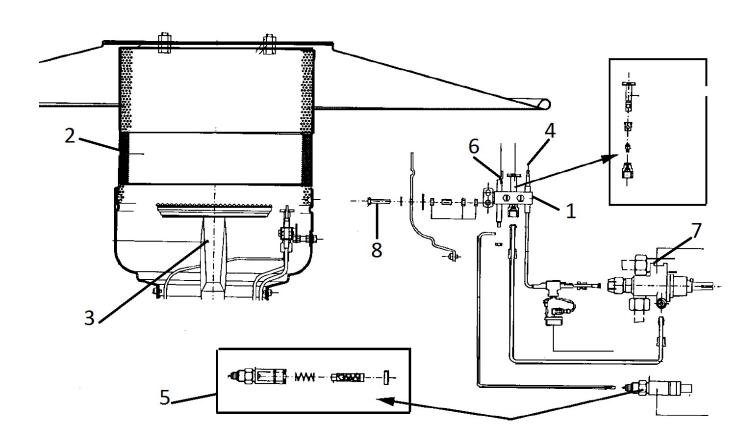

## Model No: LP451R

| Item | Part No.      | Description                    |
|------|---------------|--------------------------------|
| 1    | SP/9504-36+42 | Pilot                          |
| 2    | SP/9504-27    | Gas mantle stainless burner    |
| 3    | SP/9504-4     | Stainless burner               |
| 4    | SP/9504-47    | Thermo element & safety device |

| Item | Part No.      | Description                              |
|------|---------------|------------------------------------------|
| 5    | SP/9504-33    | Electric piezo ignitor                   |
| 6    | SP/9504-22+39 | Ignitor plug & piezo electric short rope |
| 7    | SP/9504-7     | Gas valve                                |
| 8    | SP/9504-47    | Thermo element & safety device           |