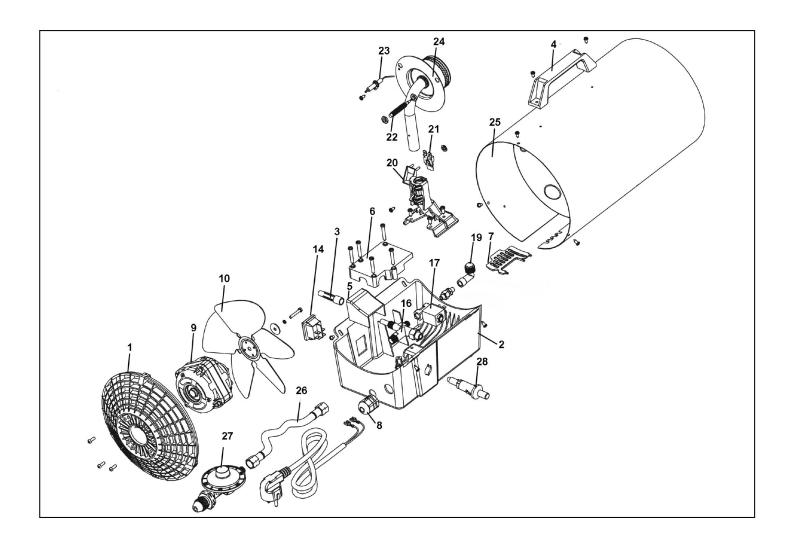

## Space Warmer® Propane Heater 34,000Btu/hr - Stainless Steel Model No: LP351S

| Item | Part No.   | Description          |
|------|------------|----------------------|
| 1    | LP351.01   | Motor Grid           |
| 2    | LP351.02   | Chamber              |
| 3    | LP351.03   | Gas Valve Button     |
| 4    | LP351.04   | Handle               |
| 5    | LP351.05   | Cover                |
| 6    | LP351.06   | Positioning Cover    |
| 7    | LP351.07   | Protecting Cover     |
| 8    | LP351.08   | Power Cord Fastener  |
| 9    | LP351.09   | Motor                |
| 10   | LP351.10   | Fan                  |
| 14   | 120/122381 | Switch, Green Rocker |
| 16   | LP351.16   | Gas Control Valve    |

| Item | Part No.  | Description                   |
|------|-----------|-------------------------------|
| 17   | LP351.17  | Solenoid Valve                |
| 19   | LP351.19  | Nozzle                        |
| 20   | LP351.20  | Burner Stand                  |
| 21   | LP351.21  | Thermostat                    |
| 22   | LP351.22  | Thermo-Element                |
| 23   | LP351.23  | Igniting Electrode (C/W Wire) |
| 24   | LP351.24  | Burner Set                    |
| 25   | LP351S.25 | Housing Assembly              |
| 26   | LP351.26  | Gas Hose (l:1500 1/4"f)       |
| 27   | LP351.27  | Regulator 300mbar             |
| 28   | LP351.28  | Piezo-Ignitor                 |