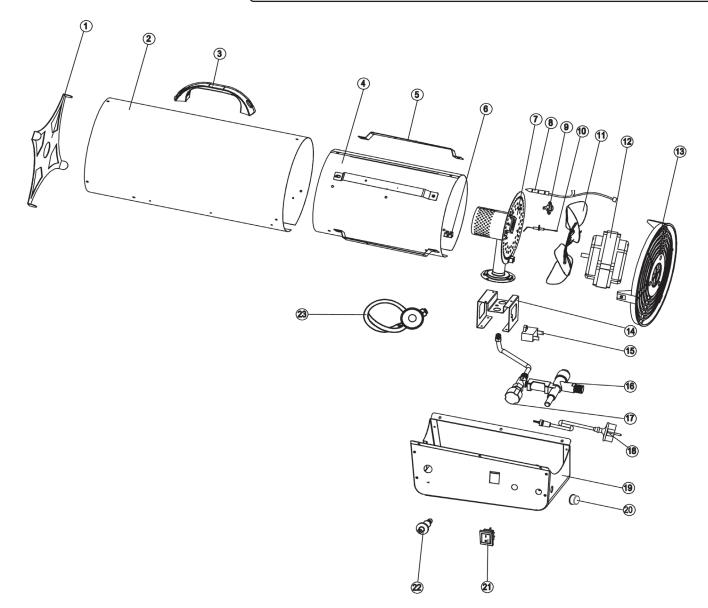

## Space Warmer® Propane Heater 102,000-170,000Btu/hr **Model No: LP170**

| Item | Part No. | Description              |
|------|----------|--------------------------|
| 1    | LP170.01 | FRONT GRILLE             |
| 2    | LP170.02 | OUTER CASING             |
| 3    | LP170.03 | HANDLE                   |
| 4    | LP170.04 | INNER COVER              |
| 5    | LP170.05 | INSULATION COVER SUPPORT |
| 6    | LP170.06 | CONNECTION BLOCK         |
| 7    | LP170.07 | BURNER HEAD ASS'Y        |
| 8    | LP170.08 | THERMOCOUPLE             |
| 9    | LP170.09 | THERMAL CUT-OUT          |
| 10   | LP170.10 | IGNITION ELECTRODE       |
| 11   | LP170.11 | FAN                      |
| 12   | LP170.12 | MOTOR                    |

| Item | Part No.  | Description                       |
|------|-----------|-----------------------------------|
| 13   | LP170.13  | AIR INLET GRILLE                  |
| 14   | LP170.14  | NOZZLE SUPPORT BRACKET            |
| 15   | LP170.15  | CAPACITOR 2.0uF                   |
| 16   | LP170.16A | CONTROL VALVE ASS'Y               |
| 17   | LP170.17  | ADJUSTMENT KNOB                   |
| 18   | MC3CX0.75 | MAINS CABLE BLK, 3 CORE, 0.75 MM2 |
| 19   | LP170.19  | LOWER SUPPORT                     |
| 20   | LP170.20  | INLET CONNECTION PROTECTION COVER |
| 21   | LP170.21  | SWITCH                            |
| 22   | LP170.22  | IGNITOR                           |
| 23   | LP170.23  | REGULATOR ASS'Y 700mbar           |