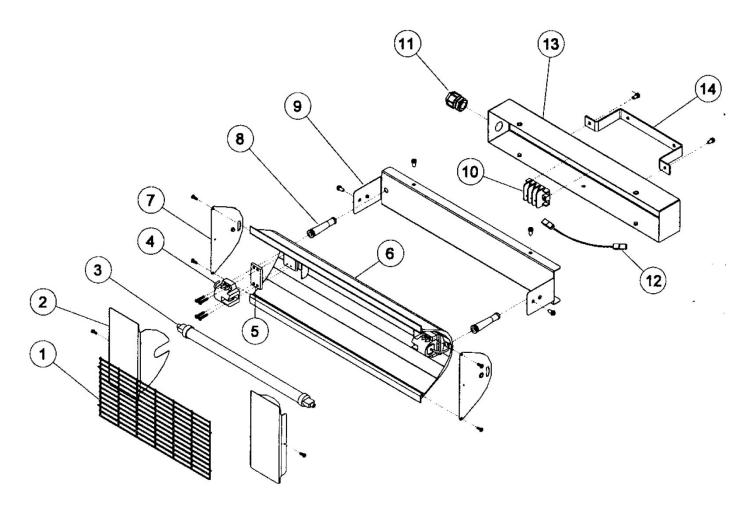

## Infrared Quartz Heater 1500W/230V **Model No: LP1500**

| Item | Part No.     | Description  |
|------|--------------|--------------|
| 1    | SL1090006767 | Front Guard  |
| 2    | SL1094103067 | Front Panel  |
| 3    | IRC153.V5-04 | Gold Element |
| 4    | SL1041002067 | Lampholder   |
| 5    | SL1002006967 | Gasket       |
| 6    | SL1094101067 | Reflector    |
| 7    | SL1094086867 | Side Panel   |
| 8    | SL1031002480 | Cable Clamp  |

| Item | Part No.     | Description       |
|------|--------------|-------------------|
| 9    | SL1094103267 | Enclosure Cover   |
| 10   | SL1034001900 | Terminal Board    |
| 11   | SL1031001735 | Cable Clamp       |
| 12   | SL1039023467 | Cable             |
| 13   | SL1094103567 | Rear Enclosure    |
| 14   | SL1094087267 | Bracket           |
|      | LP1500ST     | Stand (Not Shown) |