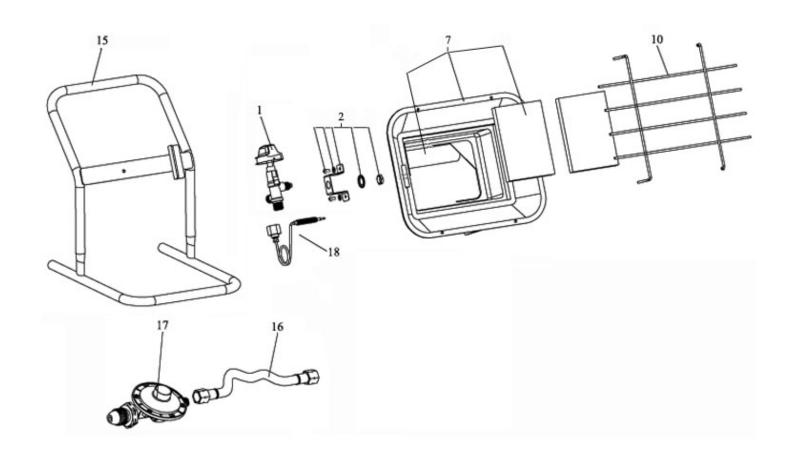

Parts Information:

Space Warmer® Propane Heater 9,200-17,000Btu/hr

**Model No: LP14** 

| Item | Part No.   | Description                              |
|------|------------|------------------------------------------|
| 1    | LP13.V2-01 | SAFETY VALVE ASS'Y                       |
| 2    | LP13.V2-02 | NOZZLE HOLDER ASS'Y                      |
| 7    | LP14.07    | BURNER ASS'Y, ALUMINIUM                  |
|      | LP13.V2-07 | BURNER ASS'Y (PRESSED STEEL) (NOT SHOWN) |

| Item | Part No.   | Description               |
|------|------------|---------------------------|
| 10   | LP13.V2-10 | GRILL                     |
| 15   | LP14.15    | STAND                     |
| 16   | LP14.16    | GAS HOSE (L:1500MM 1/4"F) |
| 17   | LP13.V2-17 | REGULATOR 30mbar          |
| 18   | LP13.V2-18 | THERMOCOUPLE              |