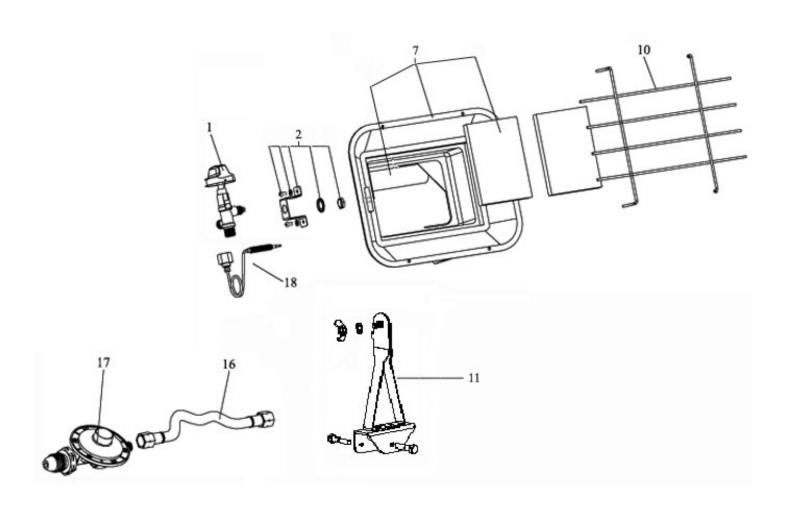

Parts Information:

Space Warmer® Propane Heater 9,200-17,000Btu/hr

**Model No: LP13.V2** 

| Item | Part No.   | Description                  |
|------|------------|------------------------------|
| 1    | LP13.V2-01 | SAFETY VALVE ASS'Y           |
| 2    | LP13.V2-02 | NOZZLE HOLDER ASS'Y          |
| 7    | LP13.V2-07 | BURNER ASS'Y (PRESSED STEEL) |
| 10   | LP13.V2-10 | GRILL                        |

| Item | Part No.   | Description              |
|------|------------|--------------------------|
| 11   | LP13.V2-11 | CYLINDER STAND ASS'Y     |
| 16   | LP13.V2-16 | GAS HOSE (L:700MM 1/4"F) |
| 17   | LP13.V2-17 | REGULATOR 30mbar         |
| 18   | LP13.V2-18 | THERMOCOUPLE             |