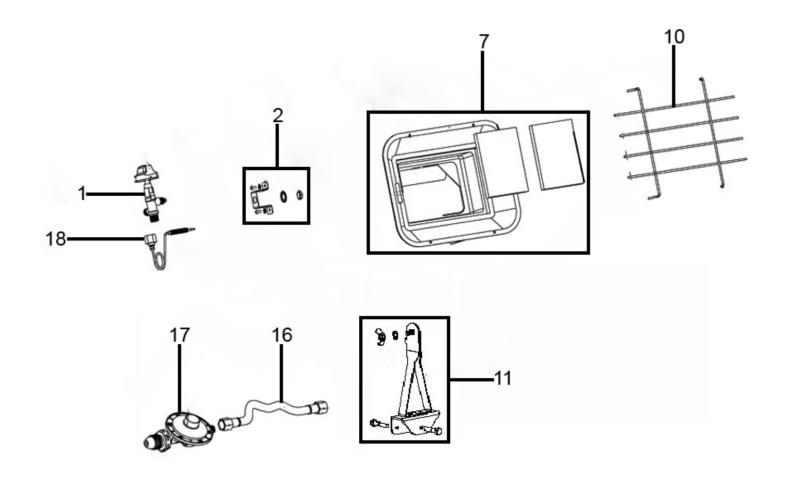

Parts Information:

Space Warmer® Propane Heater 9,200-17,000Btu/hr

**Model No: LP13.V2** 

| Item | Part No.   | Description                  |
|------|------------|------------------------------|
| 1    | LP13.V2-01 | Safety valve ass'y           |
| 2    | LP13.V2-02 | Nozzle holder ass'y          |
| 7    | LP13.V2-07 | Burner ass'y (pressed steel) |
| 10   | LP13.V2-10 | Grill                        |

| Item | Part No.   | Description              |
|------|------------|--------------------------|
| 11   | LP13.V2-11 | Cylinder stand ass'y     |
| 16   | LP13.V2-16 | Gas hose (I:700mm 1/4"f) |
| 17   | LP13.V2-17 | Regulator 30mbar         |
| 18   | LP13.V2-18 | Thermocouple             |