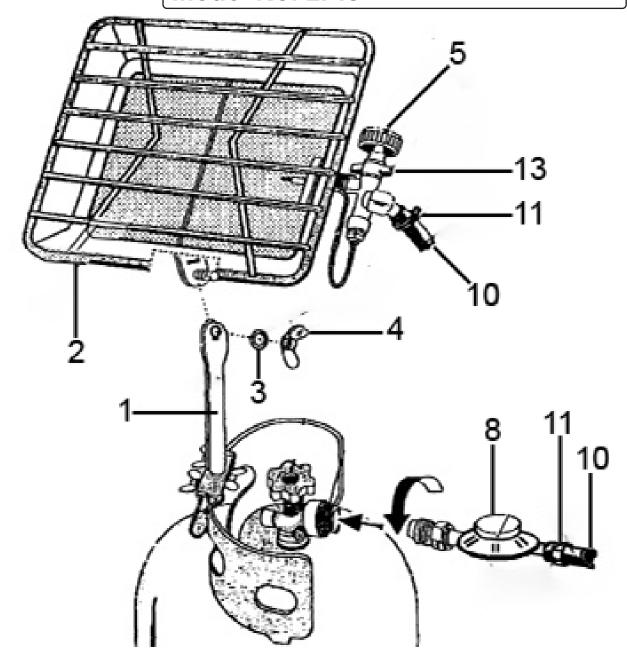

## Space Warmer® Propane Heater 8,400-13,700Btu/hr

**Model No: LP13** 

| Item | Part No.     | Description     |
|------|--------------|-----------------|
| 1    | IN5042040004 | Support Bracket |
| 2    | IN3003100056 | Burner          |
| 3    | IN5029040001 | Washer, Lock    |
| 4    | IN5029050002 | Nut, Wing       |
| 5    | IN5032010008 | Plastic Knob    |

| Item | Part No.     | Description         |
|------|--------------|---------------------|
| 8    | IN5021050008 | Regulator, Pressure |
| 10   | IN5031310010 | Gas Hose            |
| 11   | IN5042110004 | Clamp, Hose         |
| 13   | IN5028010014 | Gas Valve           |