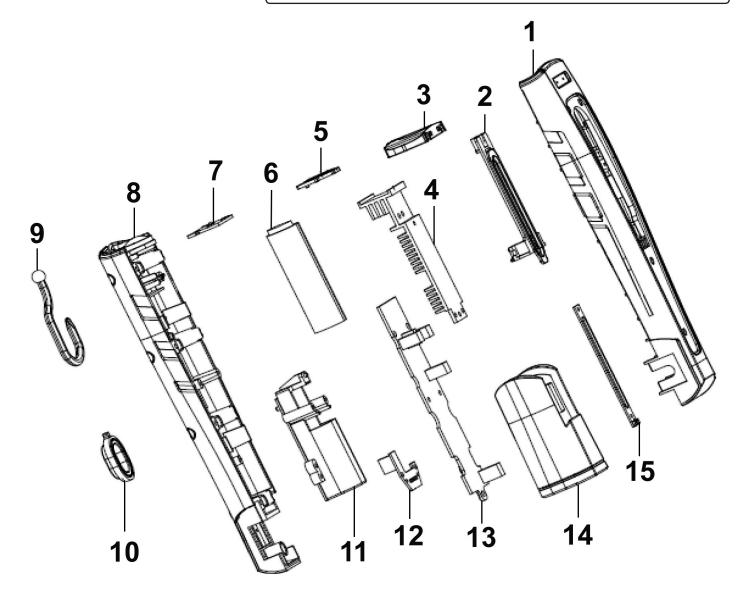

Parts Information: Inspection Lamp COB LED 5W + 3W -Wireless Rechargeable Model No: LEDWC02

| Item | Part No.   | Description              |
|------|------------|--------------------------|
| 1    | LEDWC02.01 | Upper Housing            |
| 2    | LEDWC02.02 | Reflector                |
| 3    | LEDWC02.03 | Cover for Top Light      |
| 4    | LEDWC02.04 | Heat Sink for Main Light |
| 5    | LEDWC02.05 | Holder for Top Light     |
| 6    | LEDWC02.06 | Battery 3.7V 2600mA      |
| 7    | LEDWC02.07 | PCB Board for Top Light  |
| 8    | LEDWC02.08 | Back Housing             |

| Item | Part No.   | Description                   |
|------|------------|-------------------------------|
| 9    | LEDWC02.09 | Top Hook                      |
| 10   | LEDWC02.10 | Main Switch                   |
| 11   | LEDWC02.11 | Holder for Battery            |
| 12   | LEDWC02.12 | PCB Board for Indicator Light |
| 13   | LEDWC02.13 | Control Board                 |
| 14   | LEDWC02.14 | Bottom Housing (c/w Magnet)   |
| 15   | LEDWC02.15 | PCB Board for Main Light      |