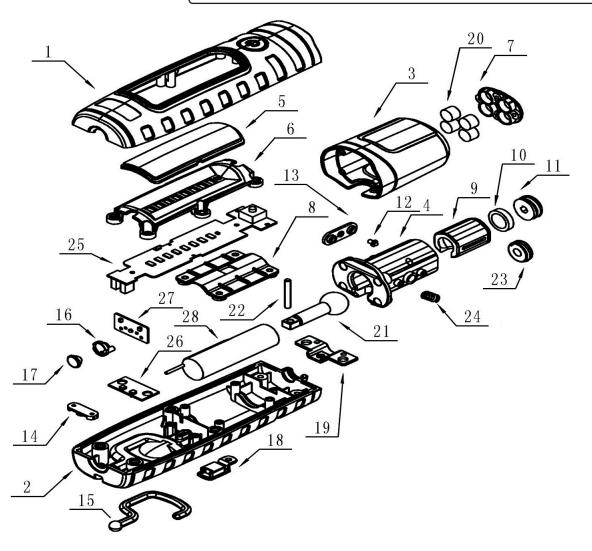

## Parts Information:

## Rechargeable 360° 8 SMD + 1W LED Midi Inspection Lamp Red 40th Anniversary Lithium-ion

**Model No: LED3605RA** 

| Item | Part No.     | Description              |
|------|--------------|--------------------------|
| 1    | LED3605RA.01 | FRONT HOUSING            |
| 2    | LED3605RA.02 | BACK HOUSING             |
| 3    | LED3605RA.03 | HANDLE                   |
| 4    | LED3605RA.04 | ROTATING SUPPORT (LARGE) |
| 5    | LED3605RA.05 | MAIN LED LENS            |
| 6    | LED3605RA.06 | PLASTIC REFLECTOR        |
| 7    | LED3605RA.07 | BOTTOM BOARD             |
| 8    | LED360.V3-08 | BATTERY COVER            |
| 9    | LED360.V2-14 | ROTATING SUPPORT (UPPER) |
| 10   | LED360.V2-04 | BALL SUPPORT (LOWER)     |
| 11   | LED360.V2-05 | BALL SUPPORT (UPPER)     |
| 12   | LED360.V2-17 | PIN                      |
| 13   | LED360.V2-16 | ROTATING SUPPORT         |
| 14   | LED360.V2-10 | HOOK SUPPORT             |

| Item | Part No.      | Description          |
|------|---------------|----------------------|
| 15   | LED3601.11    | ноок                 |
| 16   | LED3601.08    | HEAD LED COVER       |
| 17   | LED3601.17    | HEAD LED LENS        |
| 18   | LED360PLUS.18 | CHARGER SOCKET COVER |
| 19   | LED360PLUS.34 | PIVOT BOARD          |
| 20   | LED360.V2-24  | BOTTOM MAGNET        |
| 21   | LED360.V2-20  | ROTATING BALL        |
| 22   | LED360.V2-21  | ROTATING BALL PIN    |
| 23   | LED360.V2-22  | WAVE SPRING          |
| 24   | LED360.V2-23  | SPRING               |
| 25   | LED3605RA.25  | 8SMD PCB             |
| 26   | LED360.V3-28  | USB CHARGING PCB     |
| 27   | LED3601.29    | HEAD LED PCB         |
| 28   | LED360.V2-28  | LI-ION BATTERY       |