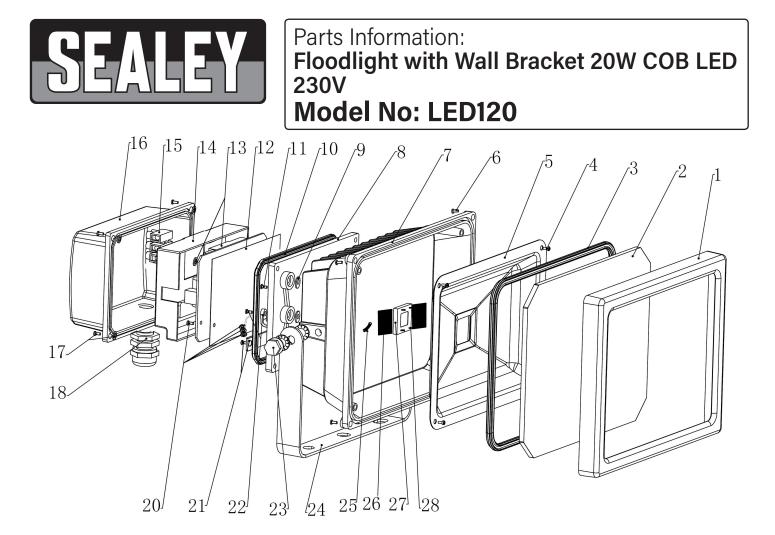

| Item | Part No.    | Description                                |
|------|-------------|--------------------------------------------|
| 1    | LED120S.01  | FRAME                                      |
| 2    | LED120S.02  | GLASS (175x135mm)                          |
| 3    | LED120S.03  | SEAL GASKET                                |
| 4    | LED120S.04  | SCREW                                      |
| 5    | LED120S.05  | REFLECTOR                                  |
| 6    | LED120S.06  | SCREW                                      |
| 7    | LED120.07   | LAMP BODY                                  |
| 8    | LED120S.08  | CONNECTION BOX (BOTTOM)                    |
| 9    | LED120S.09  | CLIP                                       |
| 10   | LED120S.10  | CONNECTION BOX SEAL                        |
| 12   | MSP410.S    | MACHINE SCREW PAN HEAD PHILLIPS<br>M4x10mm |
| 13   | LED120S.12  | BACKING PAD                                |
| 13   | LED120S.13  | STARTER POWER                              |
|      | LED120S.13A | CLIP (NOT SHOWN)                           |
| 14   | LED120S.14  | STARTER COVER                              |
| 15   | LED120.15   | TERMINAL BLOCK                             |
| 16   | LED120.16   | BOX COVER                                  |
| 17   | MSP412.S    | MACHINE SCREW PAN HEAD PHILLIPS<br>M4x12mm |
|      | LED120S.17A | O-RING (NOT SHOWN)                         |
| 18   | LED120S.18  | CABLE GRIP                                 |

| Item | Part No.    | Description                                            |
|------|-------------|--------------------------------------------------------|
| 19   | MSP36.S     | MACHINE SCREW PAN HEAD PHILLIPS<br>M3x6mm              |
| 20   | LED120S.20A | EARTH WIRE                                             |
|      | MSP412.S    | MACHINE SCREW PAN HEAD PHILLIPS<br>M4x12mm (NOT SHOWN) |
|      | LED120S.20B | CLIP (NOT SHOWN)                                       |
|      | LED120S.20C | CLIP (NOT SHOWN)                                       |
| 21   | MSP46.S     | MACHINE SCREW PAN HEAD PHILLIPS<br>M4x6mm              |
|      | LED120S.21B | FIXED BOARD (NOT SHOWN)                                |
|      | LED120S.22  | CLIP (NOT SHOWN)                                       |
|      | MSP410.S    | MACHINE SCREW PAN HEAD PHILLIPS<br>M4x10mm             |
| 23   | LED120S.23  | ADJUST SCREW                                           |
|      | LED120S.23A | CLIP (NOT SHOWN)                                       |
|      | LED120S.23B | CLIP (NOT SHOWN)                                       |
| 24   | LED120S.24  | MOUNTING BRACKET                                       |
| 25   | LED120S.25  | LED CLIP                                               |
| 26   | LED120S.26  | LED PLATE                                              |
| 27   | LED120S.27  | LED BULB                                               |
| 28   | MSC35.S     | CSK PHILLIPS MACHINE SCREW M3x5<br>(SINGLE)            |