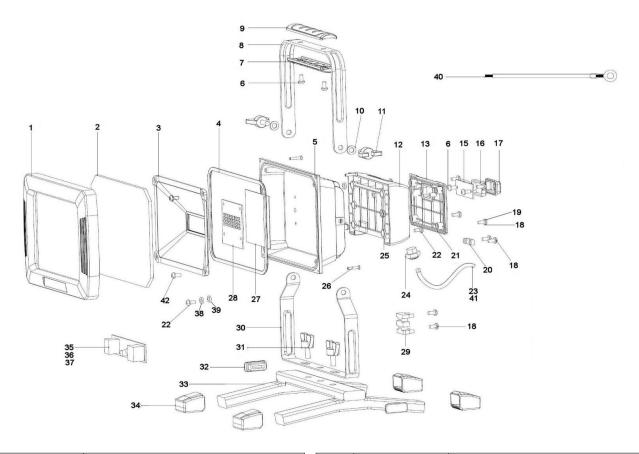

## Portable Floodlight 20W SMD LED 230V Model No: LED092

| Item | Part No.  | Description          |
|------|-----------|----------------------|
| 1    | LED093.01 | FRONT CASE           |
| 2    | LED093.02 | GLASS                |
| 3    | LED093.03 | REFLECTOR            |
| 4    | LED093.04 | FRONT CASE SEALING   |
| 5    | LED093.05 | ALUMINIUM HOUSING    |
| 6    | LED097.06 | SCREW 3x8            |
| 7    | LED097.07 | HANDLE GRIP, LOWER   |
| 8    | LED093.08 | HANDLE               |
| 9    | LED097.09 | HANDLE GRIP, UPPER   |
| 10   | LED097.10 | SPRING WASHER M6     |
| 11   | LED097.11 | FASTERN SCREW        |
| 12   | LED093.12 | CONNECTION BOX       |
| 13   | LED093.13 | CONNECTION BOX COVER |
| 15   | LED097.15 | SWITCH ECB           |
| 16   | LED097.16 | SWITCH HOLDER        |
| 17   | LED097.17 | SWITCH COVER         |
| 18   | LED097.18 | SCREW 3x12           |
| 19   | LED097.19 | O-RING               |
| 20   | LED097.20 | CABLE FASTENER       |
| 21   | LED097.21 | SEALING RING         |
| 22   | LED097.22 | SCREW 4x8            |

| Item | Part No.  | Description         |
|------|-----------|---------------------|
| 23   | LED096.23 | POWER CORD          |
| 24   | LED097.24 | CABLE GLAND         |
| 25   | LED097.25 | SEALING RING        |
| 26   | LED097.26 | SCREW 3.5x10        |
| 27   | LED097.27 | THERMAL PAD         |
| 28   | LED097.28 | LED LIGHT           |
| 29   | LED097.29 | CONNECTION TERMINAL |
| 30   | LED097.30 | BRACKET             |
| 31   | LED097.31 | FASTERNING BOLT     |
| 32   | LED097.32 | STAND END CAP       |
| 33   | LED097.33 | STAND               |
| 34   | LED097.34 | STAND FOOT          |
| 35   | LED092.35 | DRIVER              |
| 36   | LED093.36 | PROTECTIVE COVER    |
| 37   | LED093.37 | HEAT SINK TUBE      |
| 38   | LED097.38 | SPRING WASHER       |
| 39   | LED097.39 | WASHER              |
| 40   | LED097.40 | EARTH WIRE          |
| 41   | LED097.41 | VELCRO STRIP        |
| 42   | LED097.42 | SCREW 3x8           |