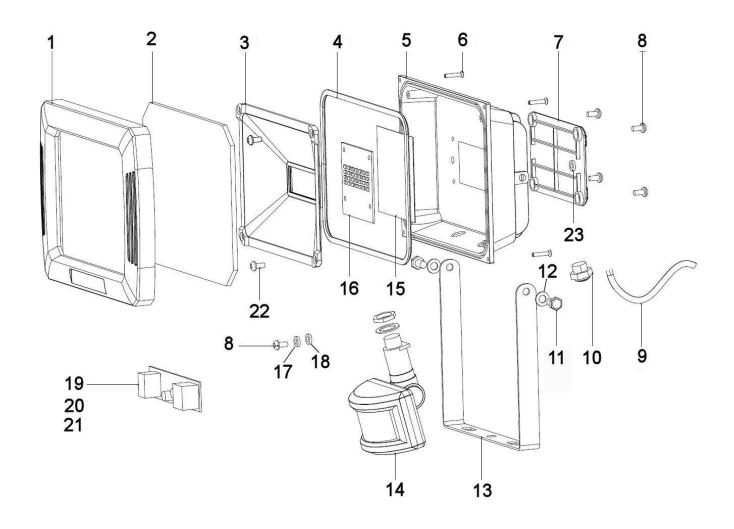

## Floodlight with Wall Bracket & PIR Sensor 20W SMD LED 230V

**Model No: LED087** 

| Item | Part No.  | Description         |
|------|-----------|---------------------|
| 1    | LED093.01 | FRONT CASE          |
| 2    | LED093.02 | GLASS               |
| 3    | LED093.03 | REFLECTOR           |
| 4    | LED093.04 | FRONT CASE SEALING  |
| 5    | LED081.05 | ALUMINIUM HOUSING   |
| 6    | LED083.06 | SCREW 3.5x12        |
| 7    | LED081.07 | RATING LABEL        |
| 8    | LED097.22 | SCREW 4x8           |
| 9    | LED080.09 | POWER CORD          |
| 10   | LED097.24 | CABLE GLAND         |
| 11   | LED080.11 | BRACKET FIXING BOLT |
| 12   | LED097.10 | SPRING WASHER M6    |

| LED081.13 | BRACKET                                                                          |
|-----------|----------------------------------------------------------------------------------|
| LED089.14 | SENSOR                                                                           |
| LED081.14 | THERMAL PAD                                                                      |
| LED093.28 | LED LIGHT                                                                        |
| LED097.38 | SPRING WASHER                                                                    |
| LED097.39 | WASHER                                                                           |
| LED092.35 | DRIVER                                                                           |
| LED093.36 | PROTECTIVE COVER                                                                 |
| LED093.37 | HEAT SINK TUBE                                                                   |
| LED097.42 | SCREW 3x8                                                                        |
| LED097.25 | SEALING RING                                                                     |
|           | ED089.14 ED081.14 ED093.28 ED097.38 ED097.39 ED092.35 ED093.36 ED093.37 ED097.42 |