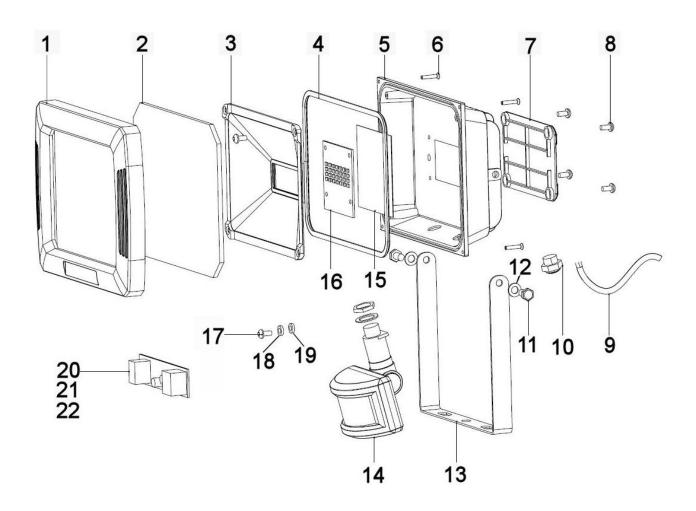

## Floodlight with Wall Bracket & PIR Sensor 10W SMD LED 230V

**Model No: LED086** 

| Item | Part No.  | Description         |
|------|-----------|---------------------|
| 1    | LED090.01 | FRONT CASE          |
| 2    | LED090.02 | GLASS               |
| 3    | LED090.03 | REFLECTOR           |
| 4    | LED090.04 | FRONT CASE SEALING  |
| 5    | LED080.05 | ALUMINIUM HOUSING   |
| 6    | LED080.06 | SCREW 3x12          |
| 7    | LED080.07 | RATING LABEL        |
| 8    | LED097.22 | SCREW 4x8           |
| 9    | LED080.09 | POWER CORD          |
| 10   | LED097.24 | CABLE GLAND         |
| 11   | LED080.11 | BRACKET FIXING BOLT |

| Item | Part No.  | Description      |
|------|-----------|------------------|
| 12   | LED097.10 | SPRING WASHER M6 |
| 13   | LED080.13 | BRACKET          |
| 14   | LED089.14 | SENSOR           |
| 15   | LED090.27 | THERMAL PAD      |
| 16   | LED090.28 | LED LIGHT        |
| 17   | LED090.22 | SCREW 3x10       |
| 18   | LED090.38 | SPRING WASHER    |
| 19   | LED090.39 | WASHER           |
| 20   | LED090.35 | DRIVER           |
| 21   | LED090.36 | PROTECTIVE COVER |
| 22   | LED093.37 | HEAT SINK TUBE   |