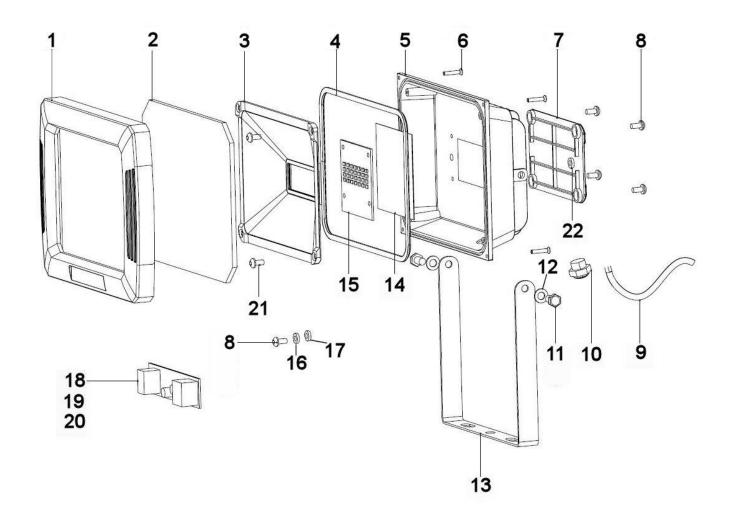

## Floodlight with Wall Bracket 70W SMD LED 230V

**Model No: LED083** 

| Item | Part No.  | Description         |
|------|-----------|---------------------|
| 1    | LED097.01 | FRONT CASE          |
| 2    | LED097.02 | GLASS               |
| 3    | LED097.03 | REFLECTOR           |
| 4    | LED097.04 | FRONT CASE SEALING  |
| 5    | LED083.05 | ALUMINIUM HOUSING   |
| 6    | LED083.06 | SCREW 3.5x12        |
| 7    | LED083.07 | BACK COVER          |
| 8    | LED097.22 | SCREW 4x8           |
| 9    | LED080.09 | POWER CORD          |
| 10   | LED097.24 | CABLE GLAND         |
| 11   | LED080.11 | BRACKET FIXING BOLT |

| Item | Part No.  | Description      |
|------|-----------|------------------|
| 12   | LED097.10 | SPRING WASHER M6 |
| 13   | LED080.13 | BRACKET          |
| 14   | LED090.27 | THERMAL PAD      |
| 15   | LED097.28 | LED LIGHT        |
| 16   | LED097.38 | SPRING WASHER    |
| 17   | LED097.39 | WASHER           |
| 18   | LED096.35 | DRIVER           |
| 19   | LED097.36 | PROTECTIVE COVER |
| 20   | LED097.37 | HEAT SINK TUBE   |
| 21   | LED083.21 | SCREW 3x6        |
| 22   | LED097.25 | SEALING RING     |