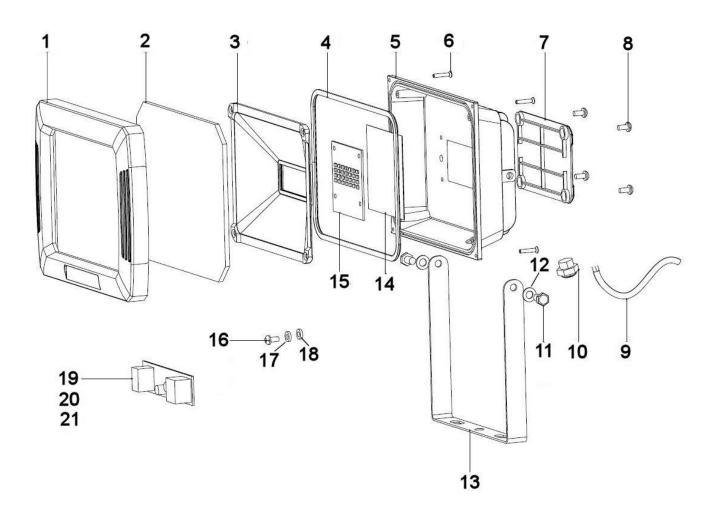

## Parts Information: Floodlight with Wall Bracket 10W SMD LED 230V Model No: LED080

| Item | Part No.  | Description         |
|------|-----------|---------------------|
| 1    | LED090.01 | FRONT CASE          |
| 2    | LED090.02 | GLASS               |
| 3    | LED090.03 | REFLECTOR           |
| 4    | LED090.04 | FRONT CASE SEALING  |
| 5    | LED080.05 | ALUMINIUM HOUSING   |
| 6    | LED080.06 | SCREW 3x12          |
| 7    | LED080.07 | RATING LABEL        |
| 8    | LED097.22 | SCREW 4x8           |
| 9    | LED080.09 | POWER CORD          |
| 10   | LED097.24 | CABLE GLAND         |
| 11   | LED080.11 | BRACKET FIXING BOLT |

| Item | Part No.  | Description      |
|------|-----------|------------------|
| 12   | LED097.10 | SPRING WASHER M6 |
| 13   | LED080.13 | BRACKET          |
| 14   | LED090.27 | THERMAL PAD      |
| 15   | LED090.28 | LED LIGHT        |
| 16   | LED090.22 | SCREW 3x10       |
| 17   | LED090.38 | SPRING WASHER    |
| 18   | LED090.39 | WASHER           |
| 19   | LED090.35 | DRIVER           |
| 20   | LED090.36 | PROTECTIVE COVER |
| 21   | LED093.37 | HEAT SINK TUBE   |