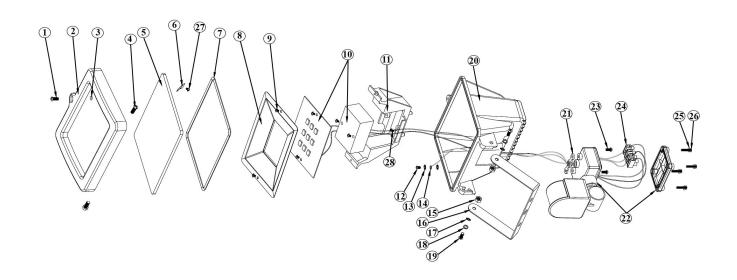

## Floodlight with Wall Bracket & PIR Sensor 9 SMD LED 230V

**Model No: LED044S** 

| Part No.   | Description                                                                                                                                    |
|------------|------------------------------------------------------------------------------------------------------------------------------------------------|
| LED044S.01 | SCREW                                                                                                                                          |
| LED044S.02 | FRAME                                                                                                                                          |
| LED044S.03 | O-RING                                                                                                                                         |
| LED044S.04 | SCREW                                                                                                                                          |
| LED044S.05 | GLASS (130x95mm)                                                                                                                               |
| LED044S.06 | GLASS CLIP                                                                                                                                     |
| LED044S.07 | SEAL GASKET                                                                                                                                    |
| LED044S.08 | REFLECTOR                                                                                                                                      |
| LED044S.09 | SCREW                                                                                                                                          |
| LED044S.10 | LIGHT ASSEMBLY                                                                                                                                 |
| LED044S.11 | FIXED BRACKET                                                                                                                                  |
| LED044S.12 | SCREW                                                                                                                                          |
| LED044S.13 | WASHER                                                                                                                                         |
| LED044S.14 | EARTH WIRE                                                                                                                                     |
|            | LED044S.01 LED044S.02 LED044S.03 LED044S.04 LED044S.05 LED044S.06 LED044S.07 LED044S.08 LED044S.09 LED044S.10 LED044S.11 LED044S.12 LED044S.13 |

| Item | Part No.   | Description      |
|------|------------|------------------|
| 15   | LED044S.15 | NUT              |
| 16   | LED044S.16 | FIXED BRACKET    |
| 17   | LED044S.17 | TOOTH WASHER     |
| 18   | LED044S.18 | WASHER           |
| 19   | LED044S.19 | SCREW            |
| 20   | LED044S.20 | LAMP BODY        |
| 21   | LED044S.21 | WIRE CLAMP       |
| 22   | LED044S.22 | 180DEGREE SENSOR |
| 23   | LED044S.23 | SCREW            |
| 24   | LED044S.24 | TERMINAL BLOCK   |
| 25   | LED044S.25 | O-RING           |
| 26   | LED044S.26 | SCREW            |
| 27   | LED044S.27 | SCREW            |
| 28   | LED044S.28 | SCREW            |