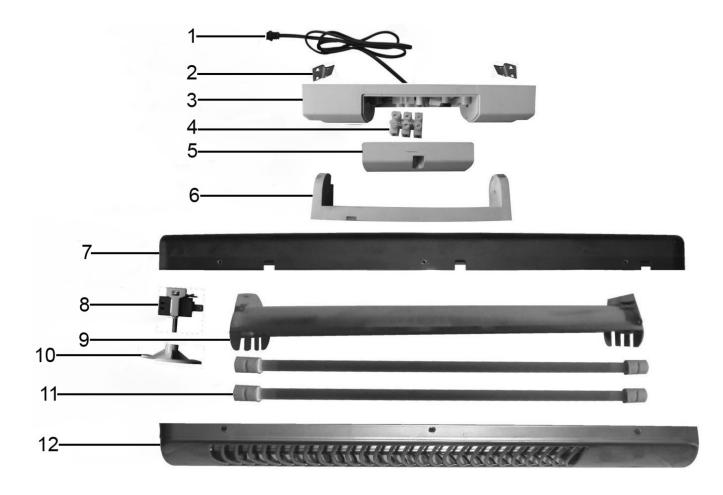

## Parts Information: Infrared Quartz Heater 1500W/230V Wall Mounting Model No: IWMH2013

| Item | Part No.    | Description           |
|------|-------------|-----------------------|
| 1    | IWMH2013.01 | Cable                 |
| 2    | IWMH2013.02 | Wall Mounting Bracket |
| 3    | IWMH2013.03 | Wall Mounting Cover   |
| 4    | IWMH2013.04 | Terminal Block        |
| 5    | IWMH2013.05 | Terminal Cover        |
| 6    | IWMH2013.06 | Back Cover Support    |

| Item | Part No.    | Description                           |
|------|-------------|---------------------------------------|
| 7    | IWMH2013.07 | Back Cover                            |
| 8    | IWMH2013.08 | Switch, Power Pull Cord (c/w Bracket) |
| 9    | IWMH2013.09 | Reflection Panel                      |
| 10   | IWMH2013.10 | Knob                                  |
| 11   | IWMH2013.11 | Quartz Element                        |
| 12   | IWMH2013.12 | Front Cover                           |