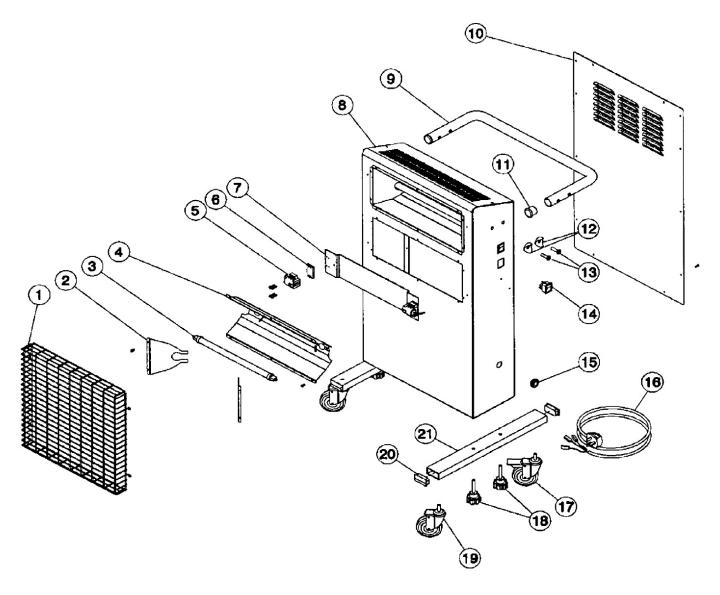

## Infrared Cabinet Heater 1.5/3kW 230V Model No: IRC153.V2

| Item | Part No.     | Description              |
|------|--------------|--------------------------|
| 1    | SL1090005067 | Front guard              |
| 2    | SL20630035   | Side reflector panel rss |
| 3    | SL20410003   | Quartz lamp              |
| 4    | SL20630028   | Main reflector panel     |
| 5    | SL1041002067 | Lampholder               |
| 6    | SL1002006967 | Gasket                   |
| 7    | SL1094090667 | Lamp fixing support      |
| 8    | SL1094048267 | Front panel              |
| 9    | SL20610067   | Handle                   |
| 10   | SL1094048567 | Rear panel               |
| 11   | SL1005000900 | Сар                      |

| Item | Part No.     | Description                     |
|------|--------------|---------------------------------|
| 12   | SL1066012267 | Handle spacer                   |
| 13   | SL1016011300 | Screw                           |
| 14   | SL20320003   | Switch on/off dual-polarity     |
| 15   | SL1031002567 | Cable clamp                     |
| 16   | SL1039022667 | Power cord & uk plug            |
| 17   | SL20040008   | Castor wheel with brake 78x32x6 |
| 18   | SL1001014867 | Knob                            |
| 19   | SL20040007   | Swivel wheel 75x24 (w/o brake)  |
| 20   | SL1005002167 | Сар                             |
| 21   | SL1095005567 | Support                         |